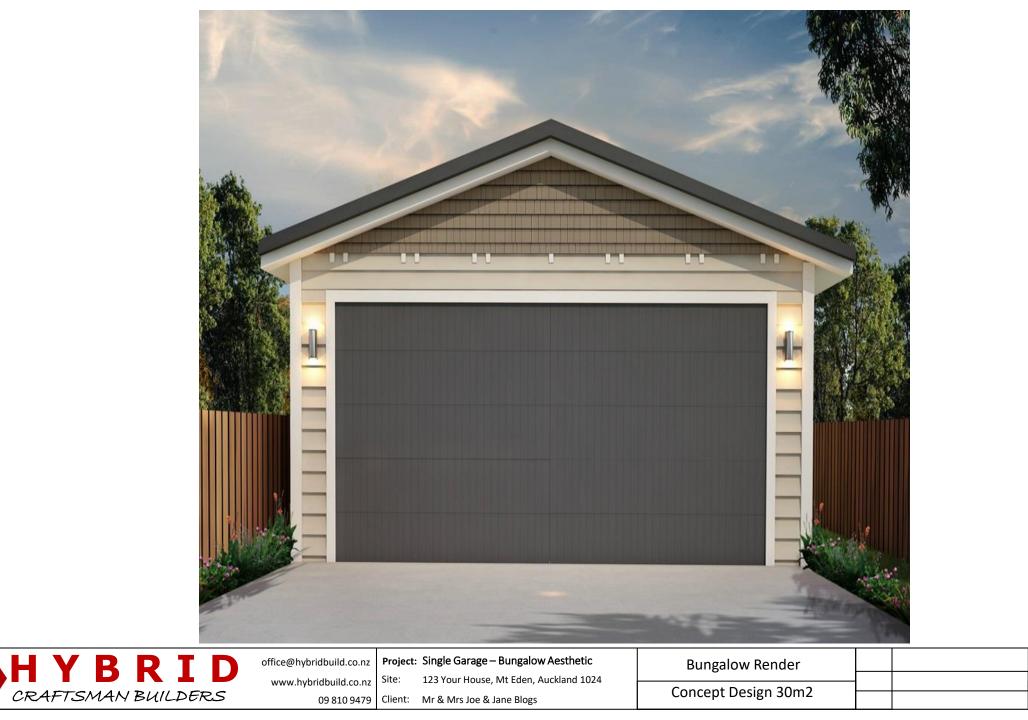

СВ



| 0       | N.T.S    | СВ         |
|---------|----------|------------|
| b       | Revision | Date       |
| HB 2110 | А        | 17/12/2020 |

Drawn

Scale

Drawing





| 0      | N.T.S    | СВ         |  |
|--------|----------|------------|--|
|        | Revision | Date       |  |
| B 2110 | А        | 16/07/2019 |  |

Drawn

Scale







| THVBDTD            | office@hybridbuild.co.nz Project: Single Garage – Villa Aesthetic  | Front & Rear Elevations |  | Drawing | Scale             | Drawn      |
|--------------------|--------------------------------------------------------------------|-------------------------|--|---------|-------------------|------------|
|                    | www.hybridbuild.co.nz Site: 123 Your House, Mt Eden, Auckland 1024 | Concept Design 20m2     |  | Job