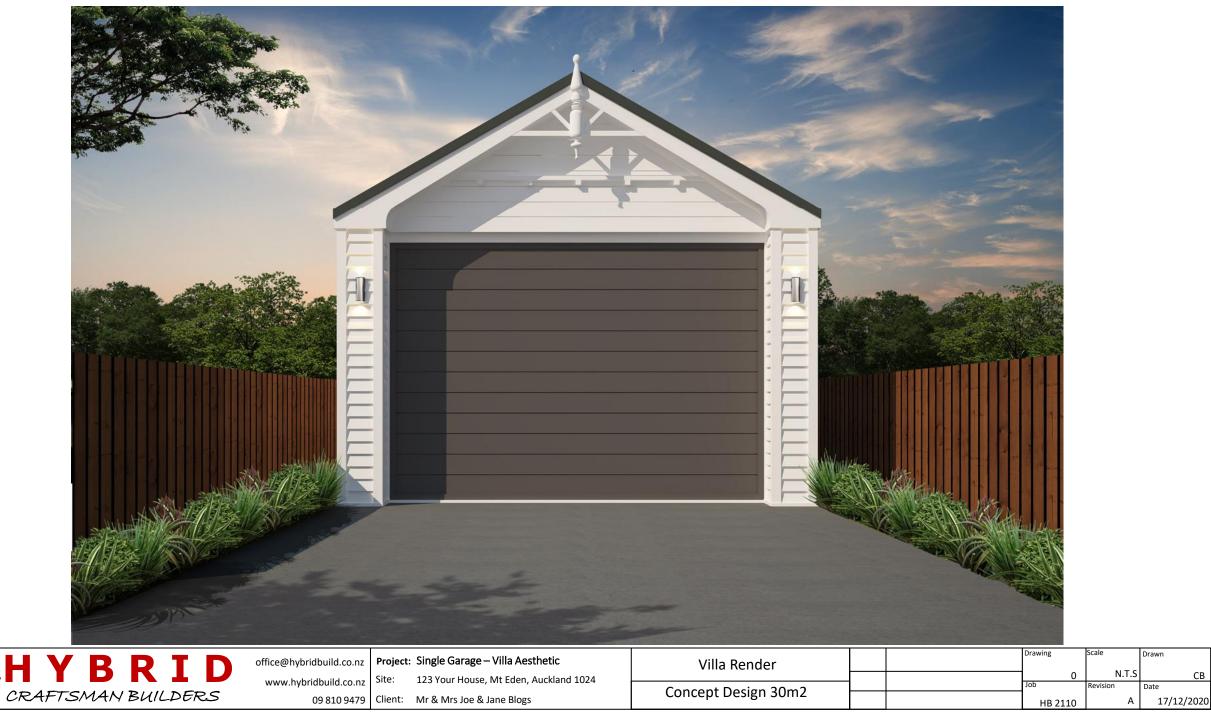

Drawn

Scale

| THVBDTD            | office@hybridbuild.co.nz Project: Single Garage – Villa Aesthetic  | Front & Rear Elevations |  | Drawing | Scale             | Drawn      |
|--------------------|--------------------------------------------------------------------|-------------------------|--|---------|-------------------|------------|
|                    | www.hybridbuild.co.nz Site: 123 Your House, Mt Eden, Auckland 1024 | Concept Design 20m2     |  | Job 1   | N.I.S<br>Revision | Date CB    |
| CRAFTSMAN BUILDERS | 09 810 9479 Client: Mr & Mrs Joe & Jane Blogs                      | Concept Design 30m2     |  | HB 2110 | А                 | 17/12/2020 |