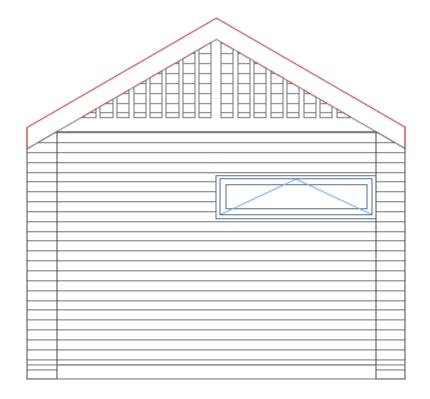

Drawn

Scale

| THVBDTD            | office@hybridbuild.co.nz Project: Single Garage – Villa Aesthetic  | Front & Rear Elevations |  | Drawing | Scale             | Drawn      |
|--------------------|--------------------------------------------------------------------|-------------------------|--|---------|-------------------|------------|
|                    | www.hybridbuild.co.nz Site: 123 Your House, Mt Eden, Auckland 1024 | Concept Design 20m2     |  | Job 1   | N.I.S<br>Revision | Date CB    |
| CRAFTSMAN BUILDERS | 09 810 9479 Client: Mr & Mrs Joe & Jane Blogs                      | Concept Design 30m2     |  | HB 2110 | А                 | 17/12/2020 |