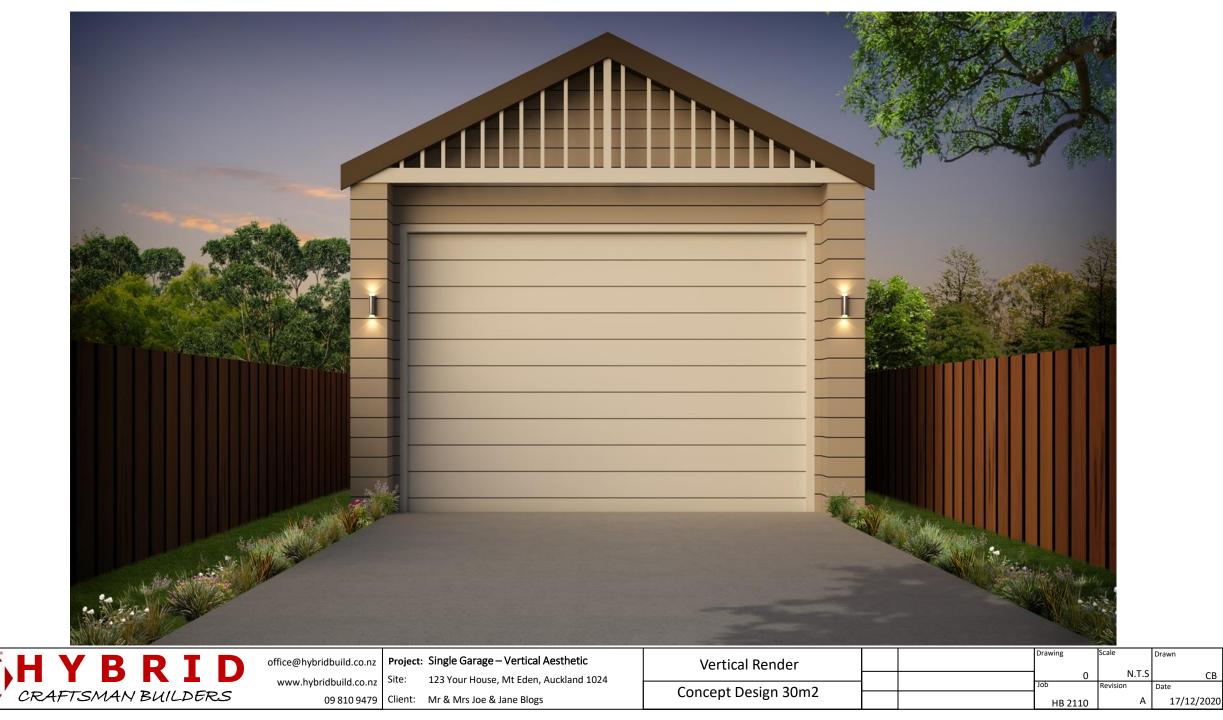

СВ



| 0       | N.T.S    | СВ         |
|---------|----------|------------|
| b       | Revision | Date       |
| HB 2110 | А        | 17/12/2020 |

Drawn

Scale

Drawing





| 0      | N.T.S    | СВ         |  |
|--------|----------|------------|--|
|        | Revision | Date       |  |
| B 2110 | А        | 16/07/2019 |  |

Drawn

Scale







| THVBDTD            | office@hybridbuild.co.nz Project: Single Garage – Villa Aesthetic  | Front & Rear Elevations |  | Drawing | Scale             | Drawn      |
|--------------------|--------------------------------------------------------------------|-------------------------|--|---------|-------------------|------------|
|                    | www.hybridbuild.co.nz Site: 123 Your House, Mt Eden, Auckland 1024 | Concept Design 20m2     |  | Job 1   | N.I.S<br>Revision | Date CB    |
| CRAFTSMAN BUILDERS | 09 810 9479 Client: Mr & Mrs Joe & Jane Blogs                      | Concept Design 30m2     |  | HB 2110 |