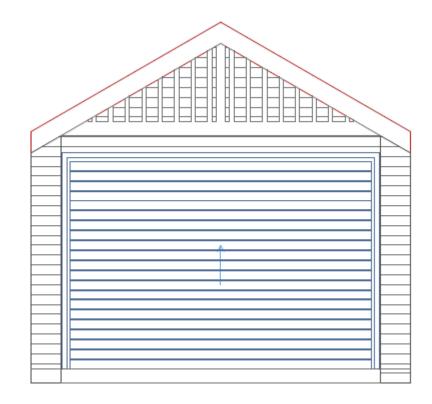

| ł  | НV     | RI    | <b>7</b> 7 | D   | office@hybridbuild.co.nz | Project: Single Garage – Villa Aesthetic     | Side Elevation      |  | Drawing | Scale             | Drawn      |
|----|--------|-------|------------|-----|--------------------------|----------------------------------------------|---------------------|--|---------|-------------------|------------|
| Ξ. |        |       |            |     | www.hybridbuild.co.nz    | Site: 123 Your House, Mt Eden, Auckland 1024 | Concept Design 20m2 |  | Job     | N.T.S<br>Revision | CB<br>Date |
| •  | CRAFTS | MAN B | UILDE      | FRS | 09 810 9479              | Client: Mr & Mrs Joe & Jane Blogs            | Concept Design 30m2 |  | HB 2110 | А                 | 17/12/2020 |