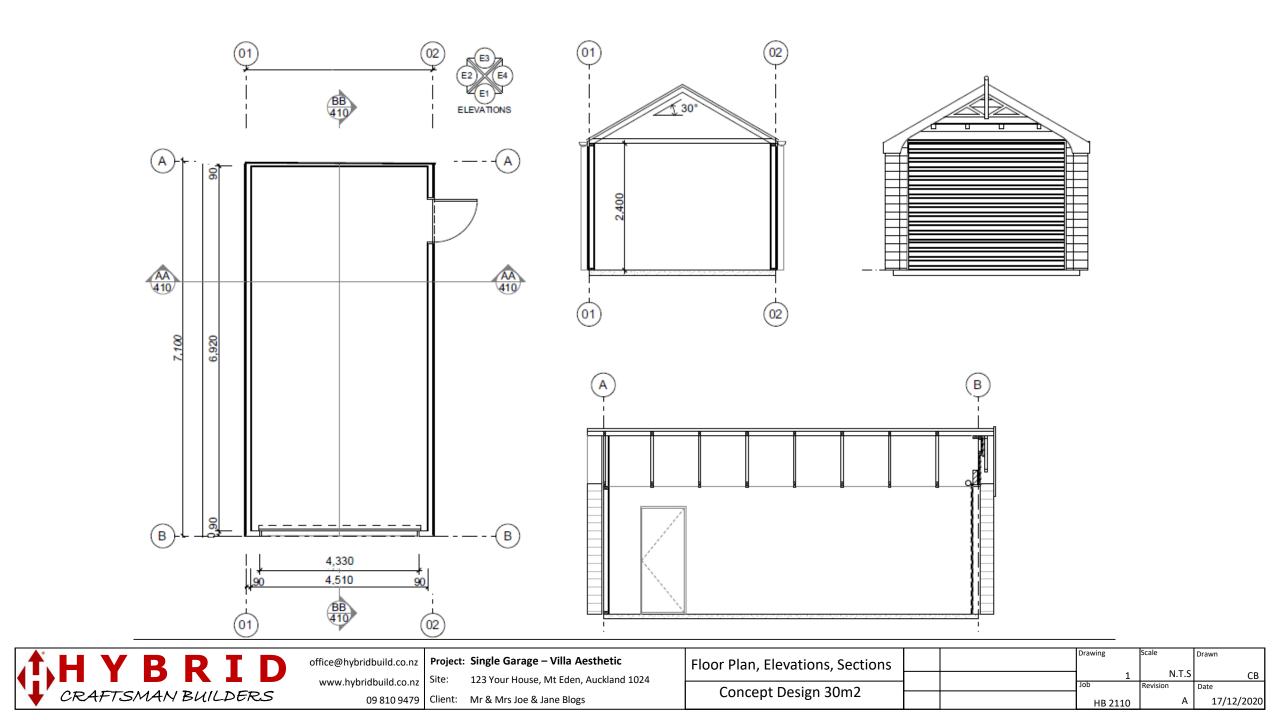

Drawn

Scale

| THVBDTD            | office@hybridbuild.co.nz Project: Single Garage – Villa Aesthetic  | Front & Rear Elevations |  | Drawing | Scale             | Drawn      |
|--------------------|--------------------------------------------------------------------|-------------------------|--|---------|-------------------|------------|
|                    | www.hybridbuild.co.nz Site: 123 Your House, Mt Eden, Auckland 1024 | Concept Design 20m2     |  | Job 1   | N.I.S<br>Revision | Date CB    |
| CRAFTSMAN BUILDERS | 09 810 9479 Client: Mr & Mrs Joe & Jane Blogs                      | Concept Design 30m2     |  | HB 2110 | А                 | 17/12/2020 |