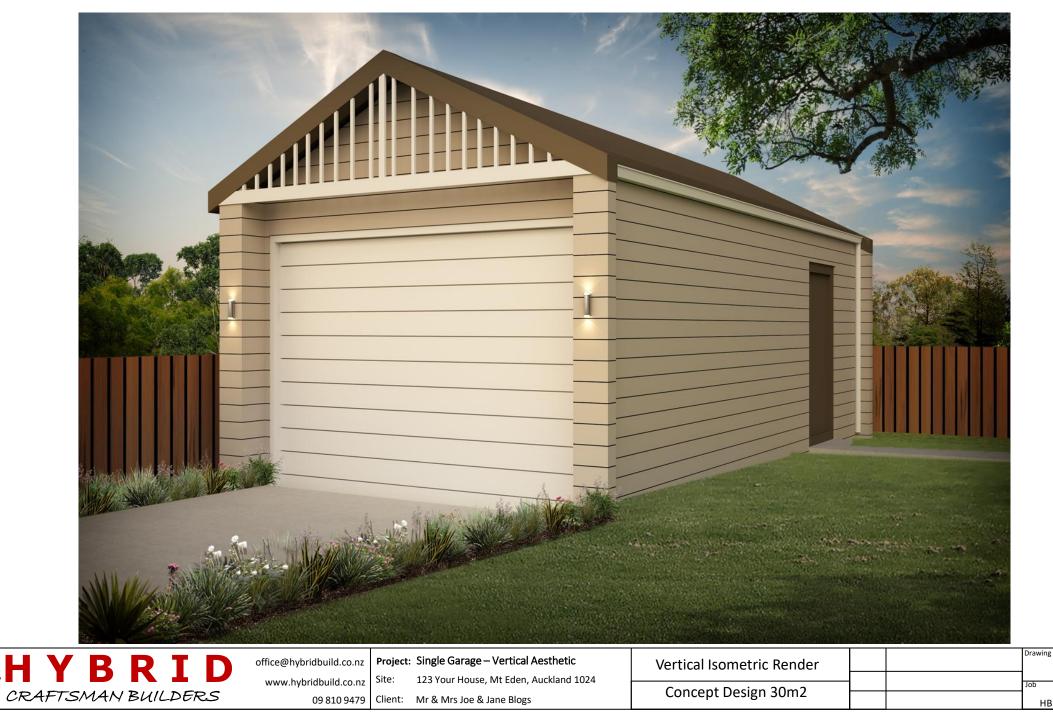

СВ



| 0       | N.T.S    | СВ         |
|---------|----------|------------|
| b       | Revision | Date       |
| HB 2110 | А        | 17/12/2020 |

Drawn

Scale

Drawing





| 0      | N.T.S    | СВ         |  |
|--------|----------|------------|--|
|        | Revision | Date       |  |
| B 2110 | А        | 16/07/2019 |  |

Drawn

Scale







| THVBDTD            | office@hybridbuild.co.nz Project: Single Garage – Villa Aesthetic  | Front & Rear Elevations |  | Drawing | Scale             | Drawn      |
|--------------------|--------------------------------------------------------------------|-------------------------|--|---------|-------------------|------------|
|                    | www.hybridbuild.co.nz Site: 123 Your House, Mt Eden, Auckland 1024 | Concept Design 20m2     |  | Job 1   | N.I.S<br>Revision | Date CB    |
| CRAFTSMAN BUILDERS | 09 810 9479 Client: Mr & Mrs Joe & Jane Blogs                      | Concept Design 30m2     |  | HB 2110 | А