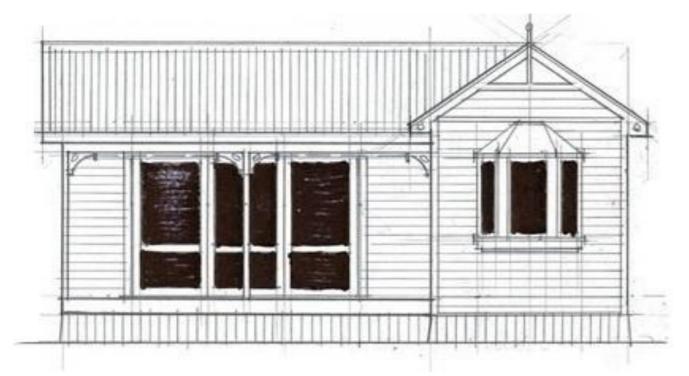

office@hybridbuild.co.nz Project: Sleepout – Villa Aesthetic Your Home Address

| Sleepout Villa 2 |  | Drawing | Scale      | Drawn | CD   |
|------------------|--|---------|------------|-------|------|
|                  |  | 4       | N.T.S      |       | СВ   |
| Sketch Design    |  | HB S1.2 | Revision 0 | Date  | Date |