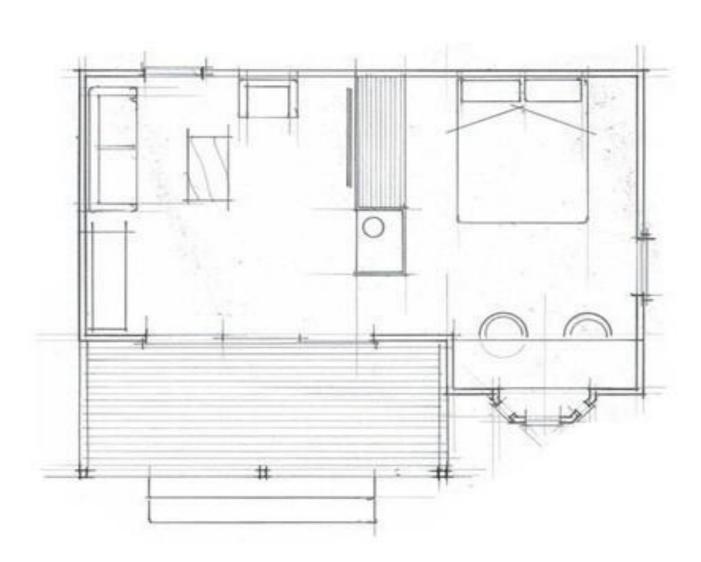

www.hybridbuild.co.nz Site: 09 810 9479 | Client: Mr & Mrs Joe & Jane Blogs

office@hybridbuild.co.nz Project: Sleepout – Villa Aesthetic Your Home Address

| Sleepout Villa 1 |  | Drawing | Scale      | Drawn | CD.  |
|------------------|--|---------|------------|-------|------|
|                  |  | 3       | N.T.S      |       | СВ   |
| Sketch Design    |  | HB S1.1 | Revision 0 | Date  | Date |