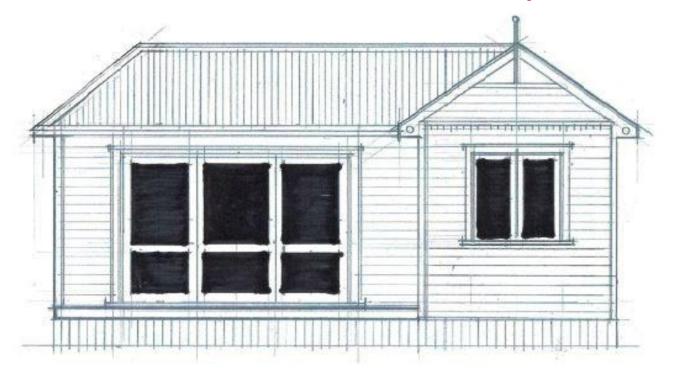

office@hybridbuild.co.nz Project: Sleepout – Villa Aesthetic Your Home Address

| Sleepout Villa 4 |  | Drawing        | Scale      | Drawn |
|------------------|--|----------------|------------|-------|
| Sicepout Villa 4 |  | 6              | N.T.S      |       |
| Sketch Design    |  | Job<br>HB S1.4 | Revision 0 | Date  |

Date