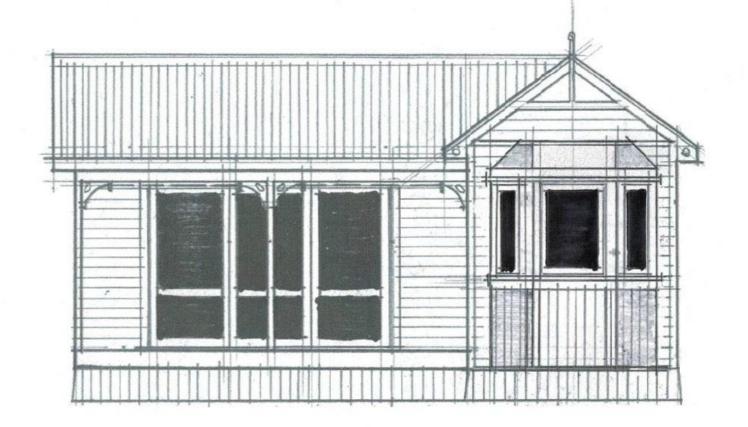

office@hybridbuild.co.nz Project: Sleepout – Villa Aesthetic Your Home Address

| Sleepout Villa 3 |  | Drawing 5 | Scale      | Drawn  | СВ  |
|------------------|--|-----------|------------|--------|-----|
|                  |  |           | N.T.S      |        | СВ  |
| Sketch Design    |  | HB S1.3   | Revision 0 | Date [ | ate |