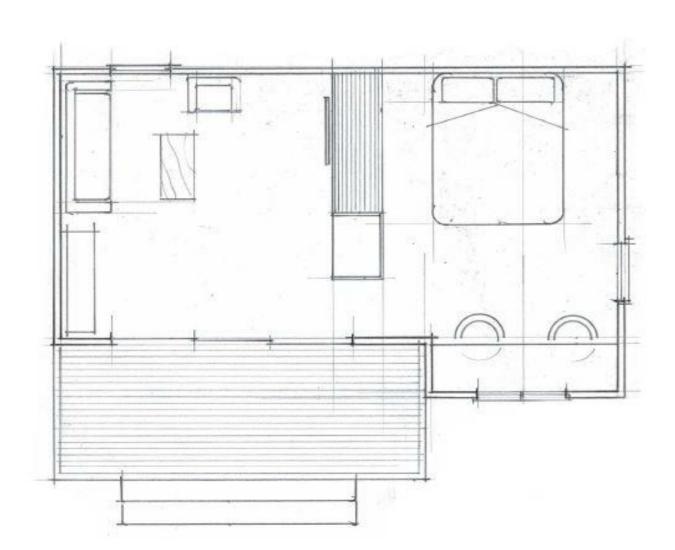

office@hybridbuild.co.nz Project: Sleepout – Villa Aesthetic Your Home Address

| Sleepout Villa 3 |  | Drawing 5 | Scale      | Drawn  | СВ  |
|------------------|--|-----------|------------|--------|-----|
|                  |  |           | N.T.S      |        | СВ  |
| Sketch Design    |  | HB S1.3   | Revision 0 | Date [ | ate |