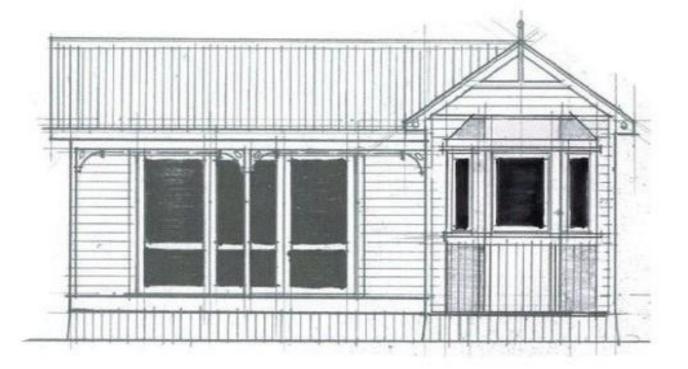

office@hybridbuild.co.nz Project: Sleepout – Villa Aesthetic Your Home Address

| Sleepout Villa 2 |  | Drawing | Scale      | Drawn | CD   |
|------------------|--|---------|------------|-------|------|
|                  |  | 4       | N.T.S      |       | СВ   |
| Sketch Design    |  | HB S1.2 | Revision 0 | Date  | Date |