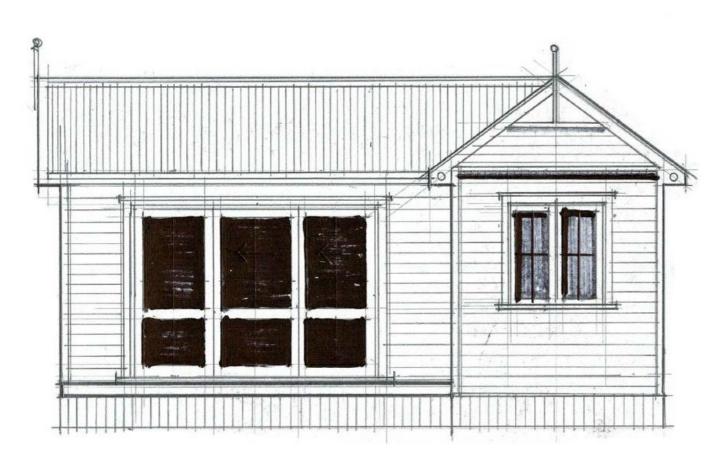

office@hybridbuild.co.nz Project: Sleepout – Villa Aesthetic Your Home Address

| Sleepout Villa 2 |  | Drawing | Scale      | Drawn | CD   |
|------------------|--|---------|------------|-------|------|
|                  |  | 4       | N.T.S      |       | СВ   |
| Sketch Design    |  | HB S1.2 | Revision 0 | Date  | Date |