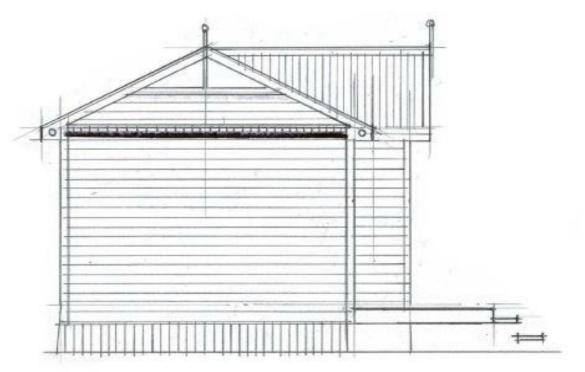

office@hybridbuild.co.nz Project: Sleepout – Villa Aesthetic Your Home Address

| Sleepout Villa 2 |  | Drawing | Scale      | Drawn | CD   |
|------------------|--|---------|------------|-------|------|
|                  |  | 4       | N.T.S      |       | СВ   |
| Sketch Design    |  | HB S1.2 | Revision 0 | Date  | Date |