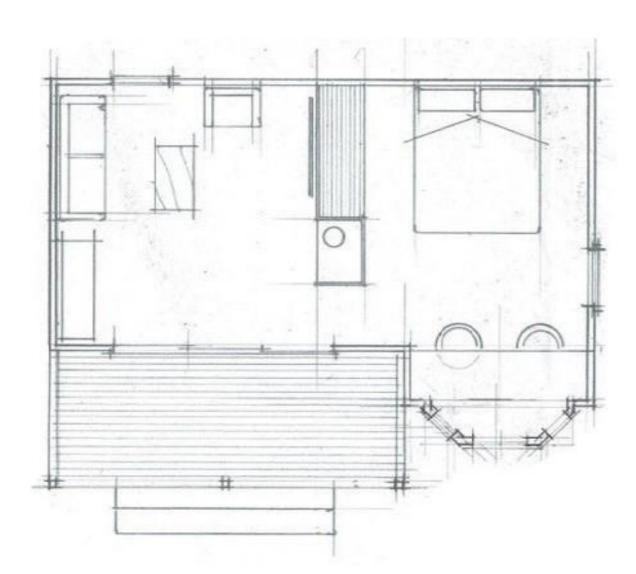

office@hybridbuild.co.nz Project: Sleepout – Villa Aesthetic Your Home Address

| Sleepout Villa 4 |  | Drawing        | Scale      | Drawn |
|------------------|--|----------------|------------|-------|
| Sicepout Villa 4 |  | 6              | N.T.S      |       |
| Sketch Design    |  | Job<br>HB S1.4 | Revision 0 | Date  |