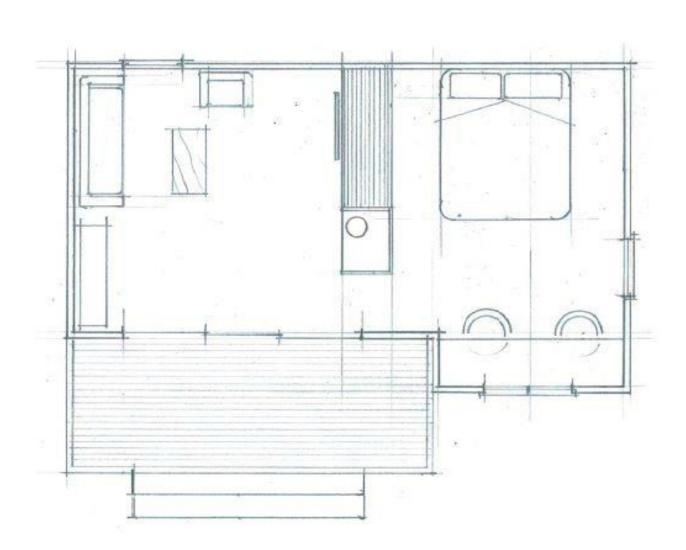

office@hybridbuild.co.nz Project: Sleepout – Villa Aesthetic Your Home Address

| Sleepout Villa 2 |  | Drawing | Scale      | Drawn | CD   |
|------------------|--|---------|------------|-------|------|
|                  |  | 4       | N.T.S      |       | СВ   |
| Sketch Design    |  | HB S1.2 | Revision 0 | Date  | Date |