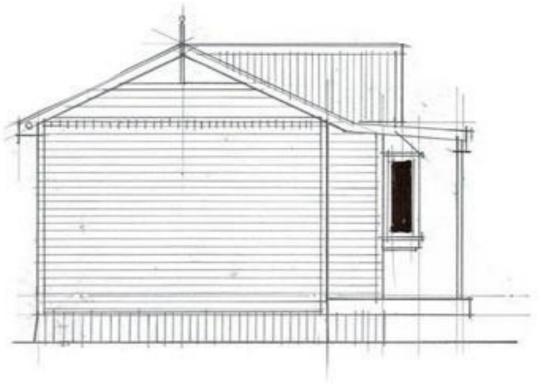

office@hybridbuild.co.nz Project: Sleepout – Villa Aesthetic Your Home Address

| Sleepout Villa 3 |  | Drawing 5 | Scale      | Drawn  | СВ  |
|------------------|--|-----------|------------|--------|-----|
|                  |  |           | N.T.S      |        | СВ  |
| Sketch Design    |  | HB S1.3   | Revision 0 | Date [ | ate |