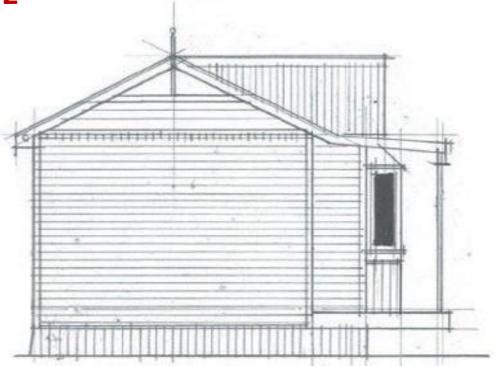

office@hybridbuild.co.nz Project: Sleepout – Villa Aesthetic Your Home Address

| Sleepout Villa 3 |  | Drawing 5 | Scale      | Drawn  | СВ  |
|------------------|--|-----------|------------|--------|-----|
|                  |  |           | N.T.S      |        | СВ  |
| Sketch Design    |  | HB S1.3   | Revision 0 | Date [ | ate |