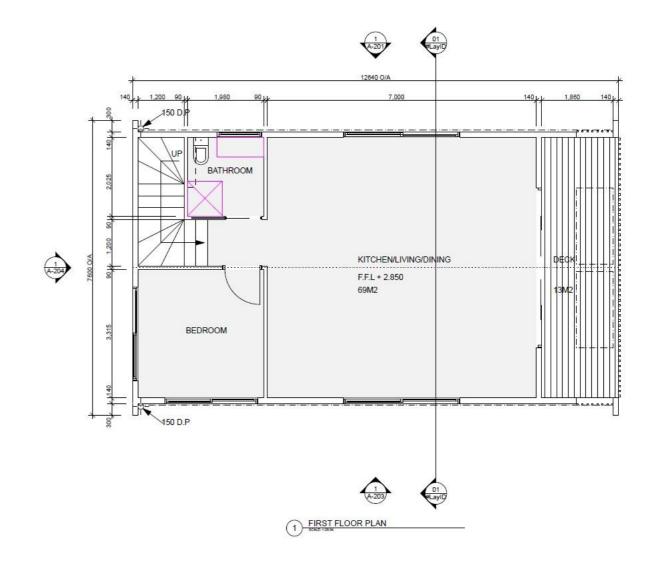

www.hybridbuild.co.nz Site:

office@hybridbuild.co.nz | Project: Double Garage Minor Dwelling Your Home Address 09 810 9479 Client: Mr & Mrs Joe & Jane Blogs

| Double Garage Minor Dwelling |     | Drawing  | Scale | Drawn | CD   |
|------------------------------|-----|----------|-------|-------|------|
|                              |     | 4        | N.T.S |       | CB   |
| Concept Design               | Job | Revision | Date  |       |      |
|                              |     | HB DGMD1 | 0     |       | Date |