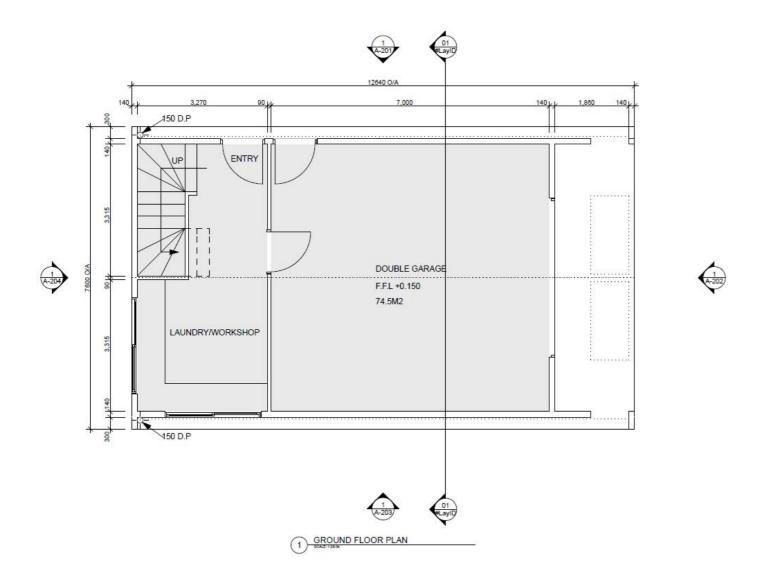

www.hybridbuild.co.nz Site:

office@hybridbuild.co.nz | Project: Double Garage Minor Dwelling Your Home Address 09 810 9479 Client: Mr & Mrs Joe & Jane Blogs

| Double Garage Minor Dwelling |     | Drawing  | Scale | Drawn | CD   |
|------------------------------|-----|----------|-------|-------|------|
|                              |     | 4        | N.T.S |       | CB   |
| Concept Design               | Job | Revision | Date  |       |      |
|                              |     | HB DGMD1 | 0     |       | Date |