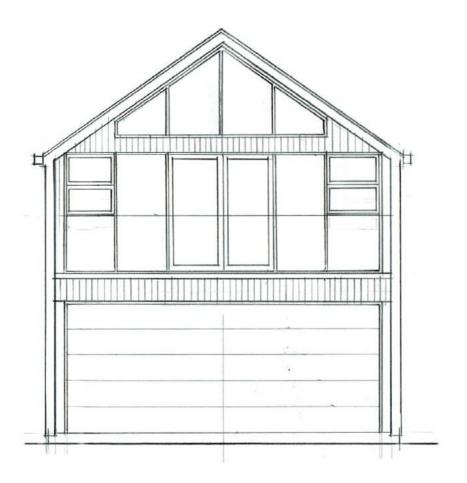

www.hybridbuild.co.nz Site:

office@hybridbuild.co.nz Project: Double Garage with Loft 1 Your Home Address

09 810 9479 | Client: Mr & Mrs Joe & Jane Blogs

| Double Garage With Loft 1 |  | Drawing | Scale    | Drawn | CD.  |
|---------------------------|--|---------|----------|-------|------|
|                           |  | 2       | N.T.S    |       | CB   |
| Chatab Dasian             |  | Job     | Revision | Date  |      |
| Sketch Design             |  | HB DGL1 | 0        |       | Date |