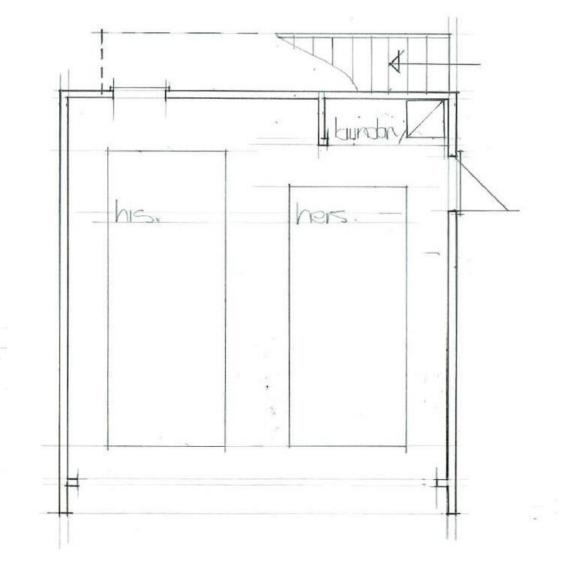

www.hybridbuild.co.nz Site:

office@hybridbuild.co.nz Project: Double Garage with Loft 1 Your Home Address

09 810 9479 | Client: Mr & Mrs Joe & Jane Blogs

| Double Garage With Loft 1 |  | Drawing | Scale    | Drawn | CD.  |
|---------------------------|--|---------|----------|-------|------|
|                           |  | 2       | N.T.S    |       | CB   |
| Chatab Dasian             |  | Job     | Revision | Date  |      |
| Sketch Design             |  | HB DGL1 | 0        |       | Date |