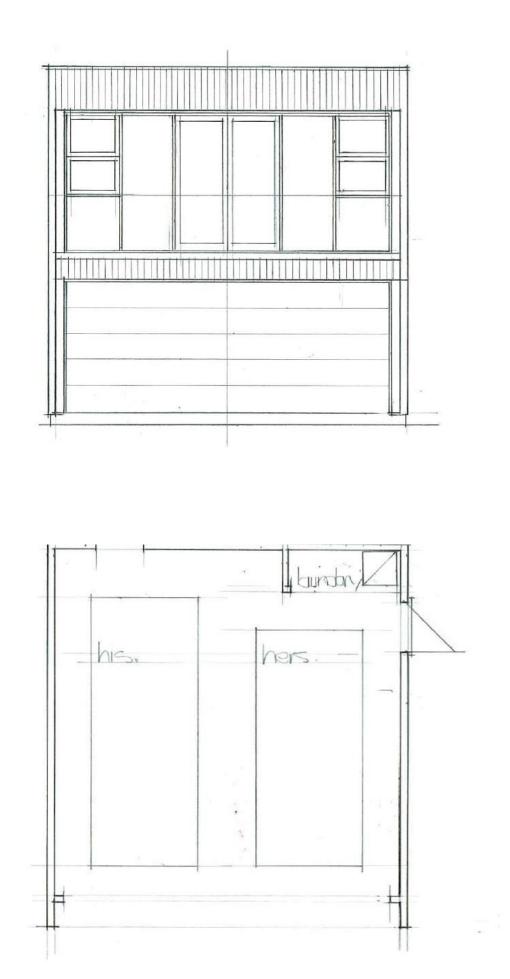

| HYBRID             | office@hybridbuild.co.nz Project: Double Garage Loft 3                                         | Double Garage Loft 3 | Drawing<br>3 | Scale<br>N.T.S | Drawn<br>CB |
|--------------------|------------------------------------------------------------------------------------------------|----------------------|--------------|----------------|-------------|
| CRAFTSMAN BUILDERS | www.hybridbuild.co.nz Site: Your Home Address<br>09 810 9479 Client: Mr & Mrs Joe & Jane Blogs | Sketch Design        | HB DGL3      |                | Date Date   |