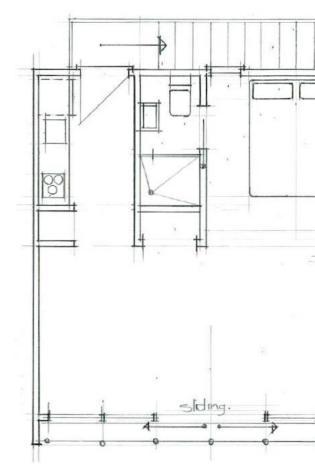

CRAFTSMAN BUILDERS

office@hybridbuild.co.nzProject: Double Garage Loft 3www.hybridbuild.co.nzSite:Your Home Address09 810 9479Client:Mr & Mrs Joe & Jane Blogs

Double Garage Loft 3

Sketch Design

| Drawing | Scale    |       | Drawn |      |
|---------|----------|-------|-------|------|
| 1       |          | N.T.S |       | СВ   |
| Job     | Revision |       | Date  |      |
| HB DGL3 |          | 0     |       | Date |