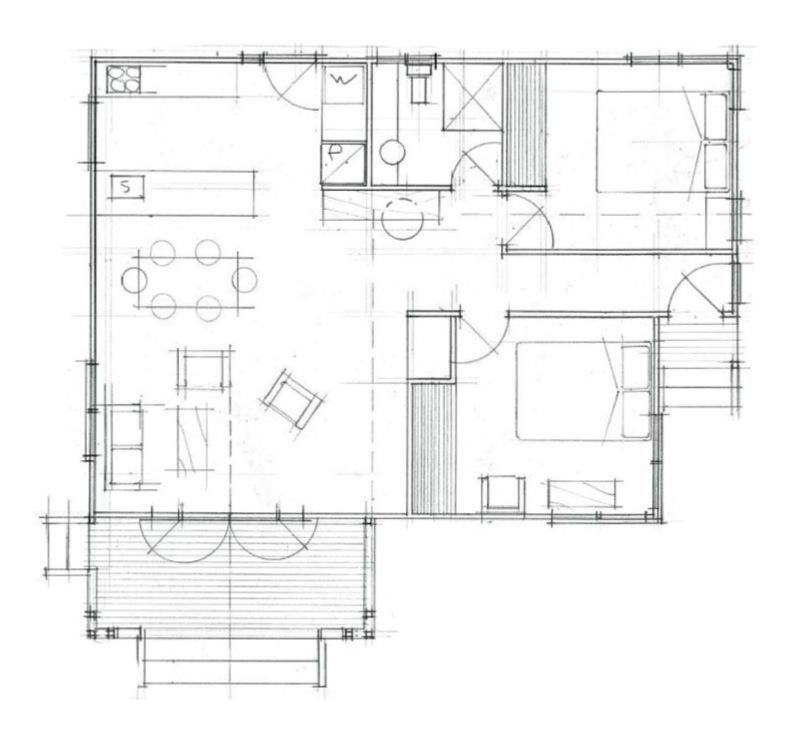

| Minor Dwelling Bungalow 65m2 |  | Drawing<br>4 | Scale    | Drawn | CD   |
|------------------------------|--|--------------|----------|-------|------|
|                              |  |              | N.T.S    |       | СВ   |
| Sketch Design                |  | Job          | Revision | Date  |      |
|                              |  | HB MDB1      | 0        |       | Date |