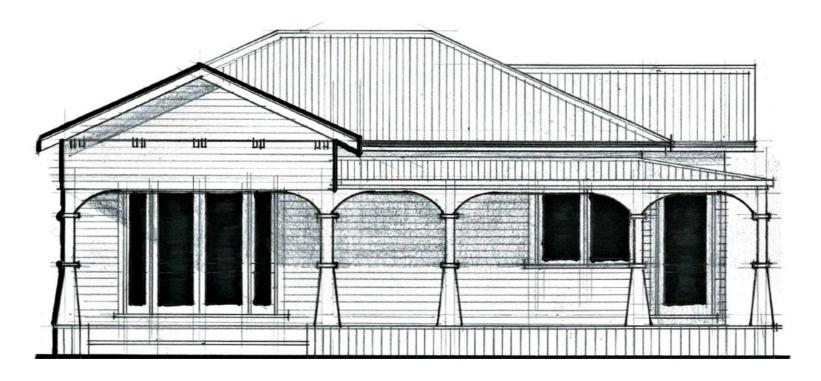

## Minor Dwelling 65m2 Arts & Crafts

| Minor Dwelling Bungalow 65m2 |  | Drawing 2 | Scale<br>N.T.S | Drawn | СВ   |
|------------------------------|--|-----------|----------------|-------|------|
| Sketch Design                |  | HB MDB1   | Revision 0     | Date  | Date |

#### Minor Dwelling 65m2 Arts & Crafts

| Project | Project: Minor Dwelling Bungalo |  |  |  |  |
|---------|---------------------------------|--|--|--|--|
| Site:   | Your Home Address               |  |  |  |  |