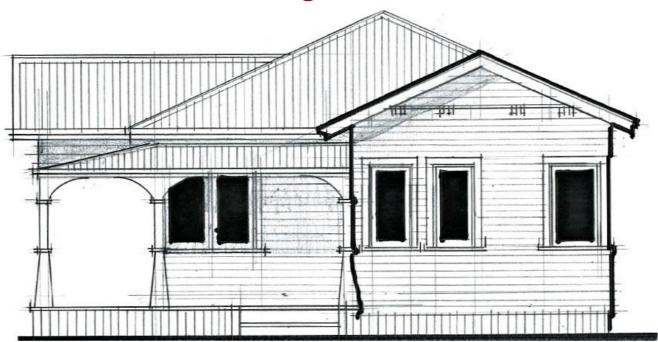

## Minor Dwelling 65m2 Arts & Crafts

| Minor Dwelling Bungalow 65m2 |  | Drawing 2 | Scale<br>N.T.S | Drawn | СВ   |
|------------------------------|--|-----------|----------------|-------|------|
| Sketch Design                |  | HB MDB1   | Revision 0     | Date  | Date |

#### Minor Dwelling 65m2 Arts & Crafts

| Project | Project: Minor Dwelling Bungalo |  |  |  |  |
|---------|---------------------------------|--|--|--|--|
| Site:   | Your Home Address               |  |  |  |  |