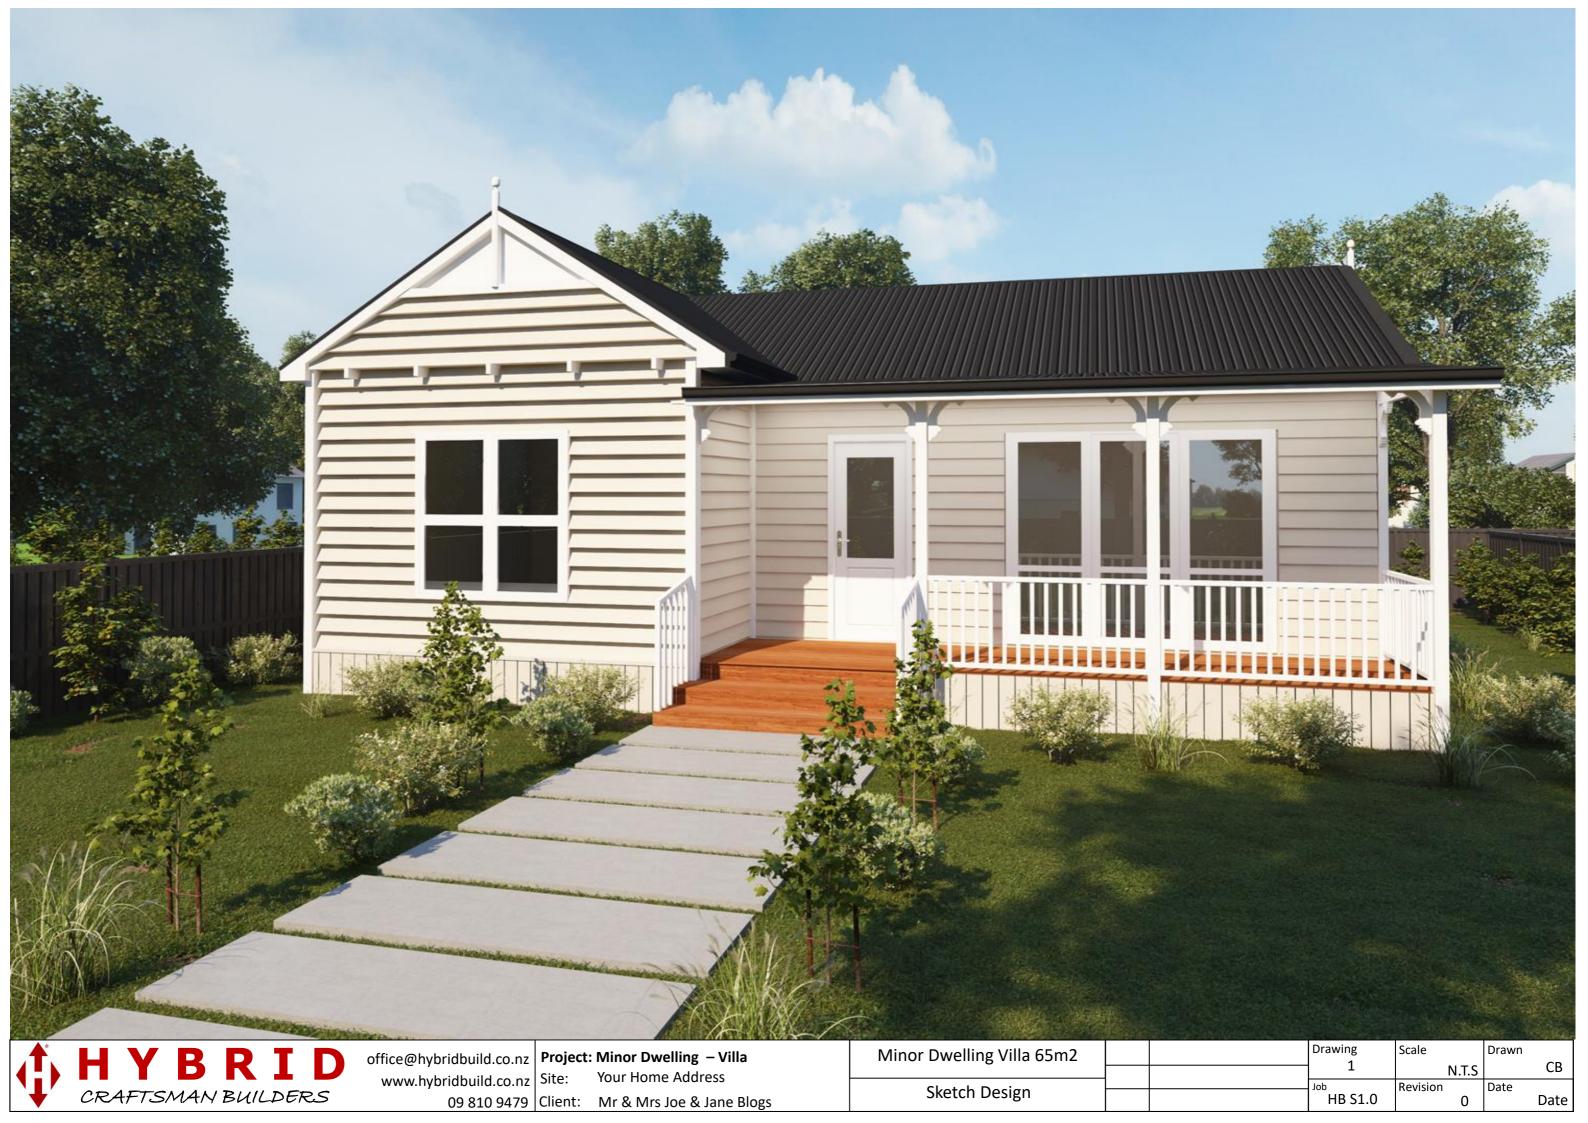

office@hybridbuild.co.nz | Project: Minor Dwelling - Villa

www.hybridbuild.co.nz | Site: Your Home Address 09 810 9479 | Client: Mr & Mrs Joe & Jane B

| lla   | Minor Dwelling Villa 65m2 |  | Drawing 2 | Scale    | Drawn | СВ   |
|-------|---------------------------|--|-----------|----------|-------|------|
|       |                           |  |           | N.T.S    |       |      |
|       | Sketch Design             |  | Job       | Revision | Date  |      |
| Blogs | Sketch Design             |  | HB S1.0   | 0        |       | Date |