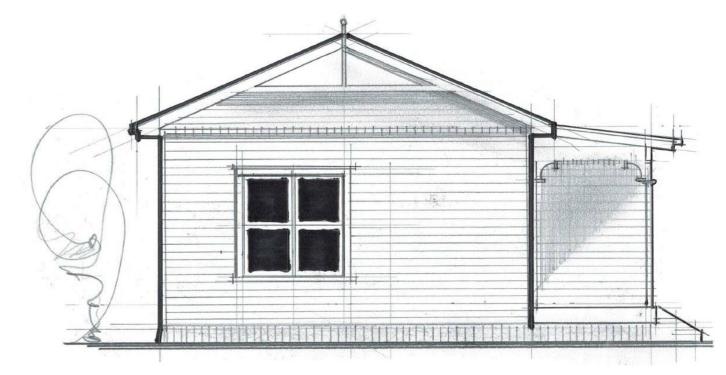

office@hybridbuild.co.nz www.hybridbuild.co.nz Site: Your Home Address 09 810 9479 Client: Mr & Mrs Joe & Jane Blogs

| Minor Dwelling Villa 65m2 |  | Drawing |          | Drawn | CD   |
|---------------------------|--|---------|----------|-------|------|
|                           |  | 3       | N.T.S    |       | СВ   |
| Chatch Dasign             |  | Job     | Revision | Date  |      |
| Sketch Design             |  | HB S1.0 | 0        |       | Date |