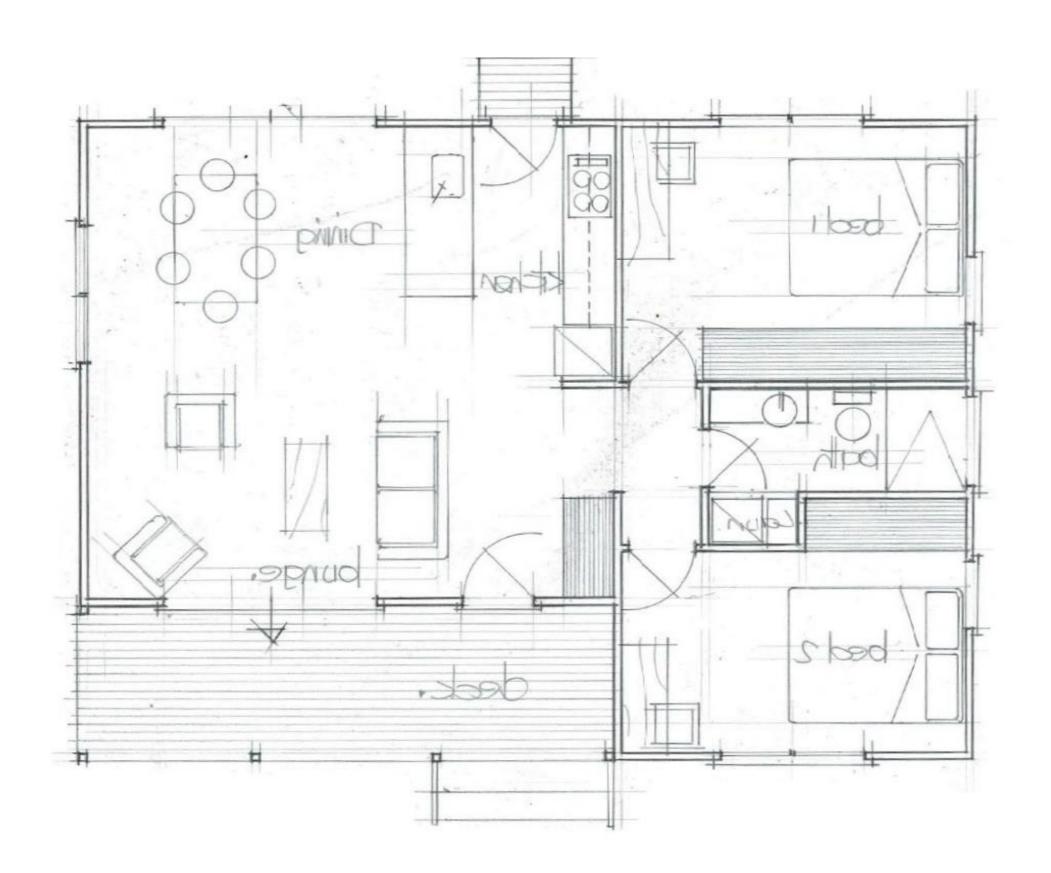

office@hybridbuild.co.nz | Project: Minor Dwelling - Villa

www.hybridbuild.co.nz | Site: Your Home Address 09 810 9479 | Client: Mr & Mrs Joe & Jane B

| lla   | Minor Dwelling Villa 65m2 |  | Drawing 2 | Scale    | Drawn | СВ   |
|-------|---------------------------|--|-----------|----------|-------|------|
|       |                           |  |           | N.T.S    |       |      |
|       | Sketch Design             |  | Job       | Revision | Date  |      |
| Blogs | Sketch Design             |  | HB S1.0   | 0        |       | Date |



| 4          | Н                  | Y | В | R | Ι | D |  |
|------------|--------------------|---|---|---|---|---|--|
| ` <b>\</b> | CRAFTSMAN BUILDERS |   |   |   |   |   |  |

www.hybridbuild.co.nz Site:

office@hybridbuild.co.nz www.hybridbuild.co.nz Site: Your Home Address 09 810 9479 Client: Mr & Mrs Joe & Jane Blogs

| Minor Dwelling Villa 65m2 |  | Drawing |          | Drawn | CD   |
|---------------------------|--|---------|----------|-------|------|
|                           |  | 3       | N.T.S    |       | СВ   |
| Chatch Dasign             |  | Job     | Revision | Date  |      |
| Sketch Design             |  | HB S1.0 | 0        |       | Date |