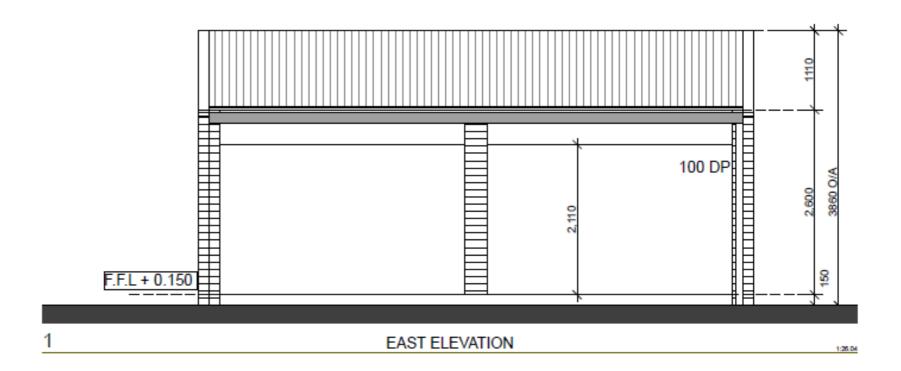

СВ

Date

| 1    | HYBRID                         | office@hybridbuild.co.nz | l                                 | Single Carport | Drawing<br>4  | Scale N.T.S | Drawn | СВ   |
|------|--------------------------------|--------------------------|-----------------------------------|----------------|---------------|-------------|-------|------|
| 1,1, | CRAFTSMAN BUILDERS             | www.hybridbuild.co.nz    |                                   | Concept Design | Job<br>HB SC1 | Revision    | Date  | Date |
|      | 0,0 () ,0 () 10 () 10 () 0,000 | 09 810 9479              | Client: Mr & Mrs Joe & Jane Blogs |                | П пр эст      | 0           | "     | ate  |