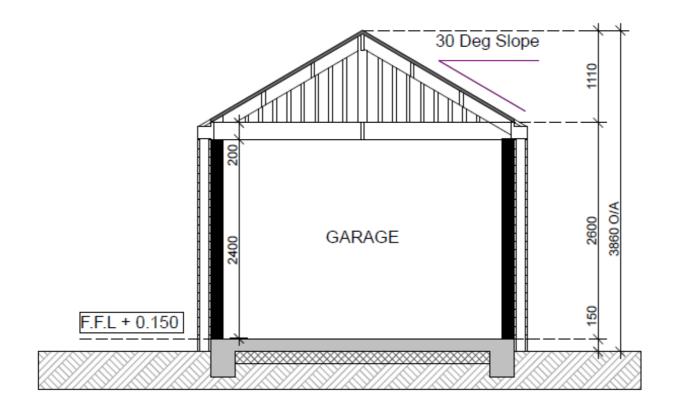

СВ

Date

| 1    | HYBRID                         | office@hybridbuild.co.nz | l                                 | Single Carport | Drawing<br>4  | Scale N.T.S | Drawn | СВ   |
|------|--------------------------------|--------------------------|-----------------------------------|----------------|---------------|-------------|-------|------|
| 1,1, | CRAFTSMAN BUILDERS             | www.hybridbuild.co.nz    |                                   | Concept Design | Job<br>HB SC1 | Revision    | Date  | Date |
|      | 0,0 () ,0 () 10 () 10 () 0,000 | 09 810 9479              | Client: Mr & Mrs Joe & Jane Blogs |                | П пр эст      | 0           | "     | ate  |