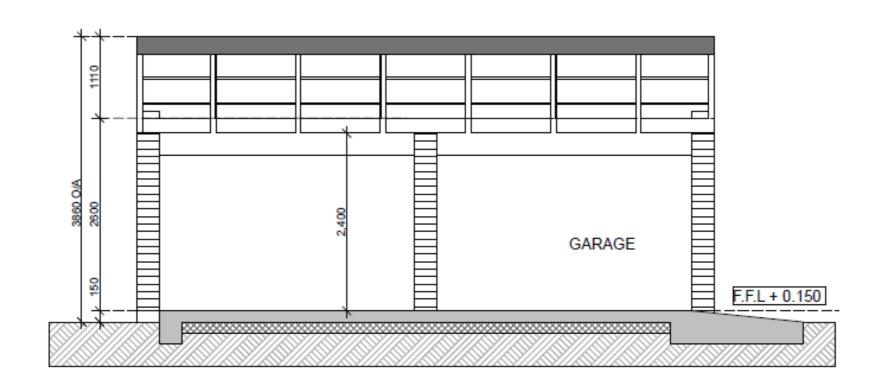

|  | Job       | Revision | Date    |
| Concept Design |  | HB SC1    | 0        | - 5. 30 |

СВ

Date











| 1    | HYBRID                         | office@hybridbuild.co.nz | l                                 | Single Carport | Drawing<br>4  | Scale N.T.S | Drawn | СВ   |
|------|--------------------------------|--------------------------|-----------------------------------|----------------|---------------|-------------|-------|------|
| 1,1, | CRAFTSMAN BUILDERS             | www.hybridbuild.co.nz    |                                   | Concept Design | Job<br>HB SC1 | Revision    | Date  | Date |
|      | 0,0 () ,0 () 10 () 10 () 0,000 | 09 810 9479              | Client: Mr & Mrs Joe & Jane Blogs |                | П пр эст      | 0           | "     | ate  |



1 SECTION A-A



1 SECTION B-B