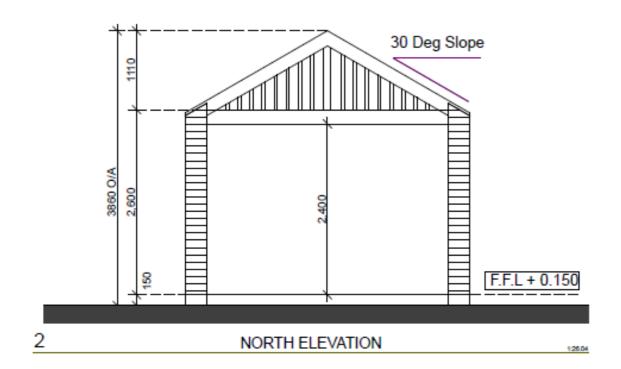

СВ

Date

| 1    | HYBRID                         | office@hybridbuild.co.nz | l                                 | Single Carport | Drawing<br>4  | Scale N.T.S | Drawn | СВ   |
|------|--------------------------------|--------------------------|-----------------------------------|----------------|---------------|-------------|-------|------|
| 1,1, | CRAFTSMAN BUILDERS             | www.hybridbuild.co.nz    |                                   | Concept Design | Job<br>HB SC1 | Revision    | Date  | Date |
|      | 0,0 () ,0 () 10 () 10 () 0,000 | 09 810 9479              | Client: Mr & Mrs Joe & Jane Blogs |                | П пр эст      | 0           | "     | ate  |