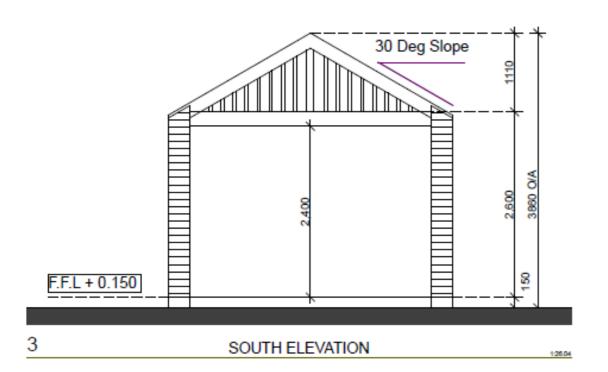

office@hybridbuild.co.nz Project: Single Carport www.hybridbuild.co.nz Site:

Your Home Address 09 810 9479 | Client: Mr & Mrs Joe & Jane Blogs

| Single Carport |  | Drawing<br>1 | Scale      | Drawn | CD   |
|----------------|--|--------------|------------|-------|------|
|                |  |              | N.T.S      |       | СВ   |
| Concept Design |  | HB SC1       | Revision 0 | Date  | Date |