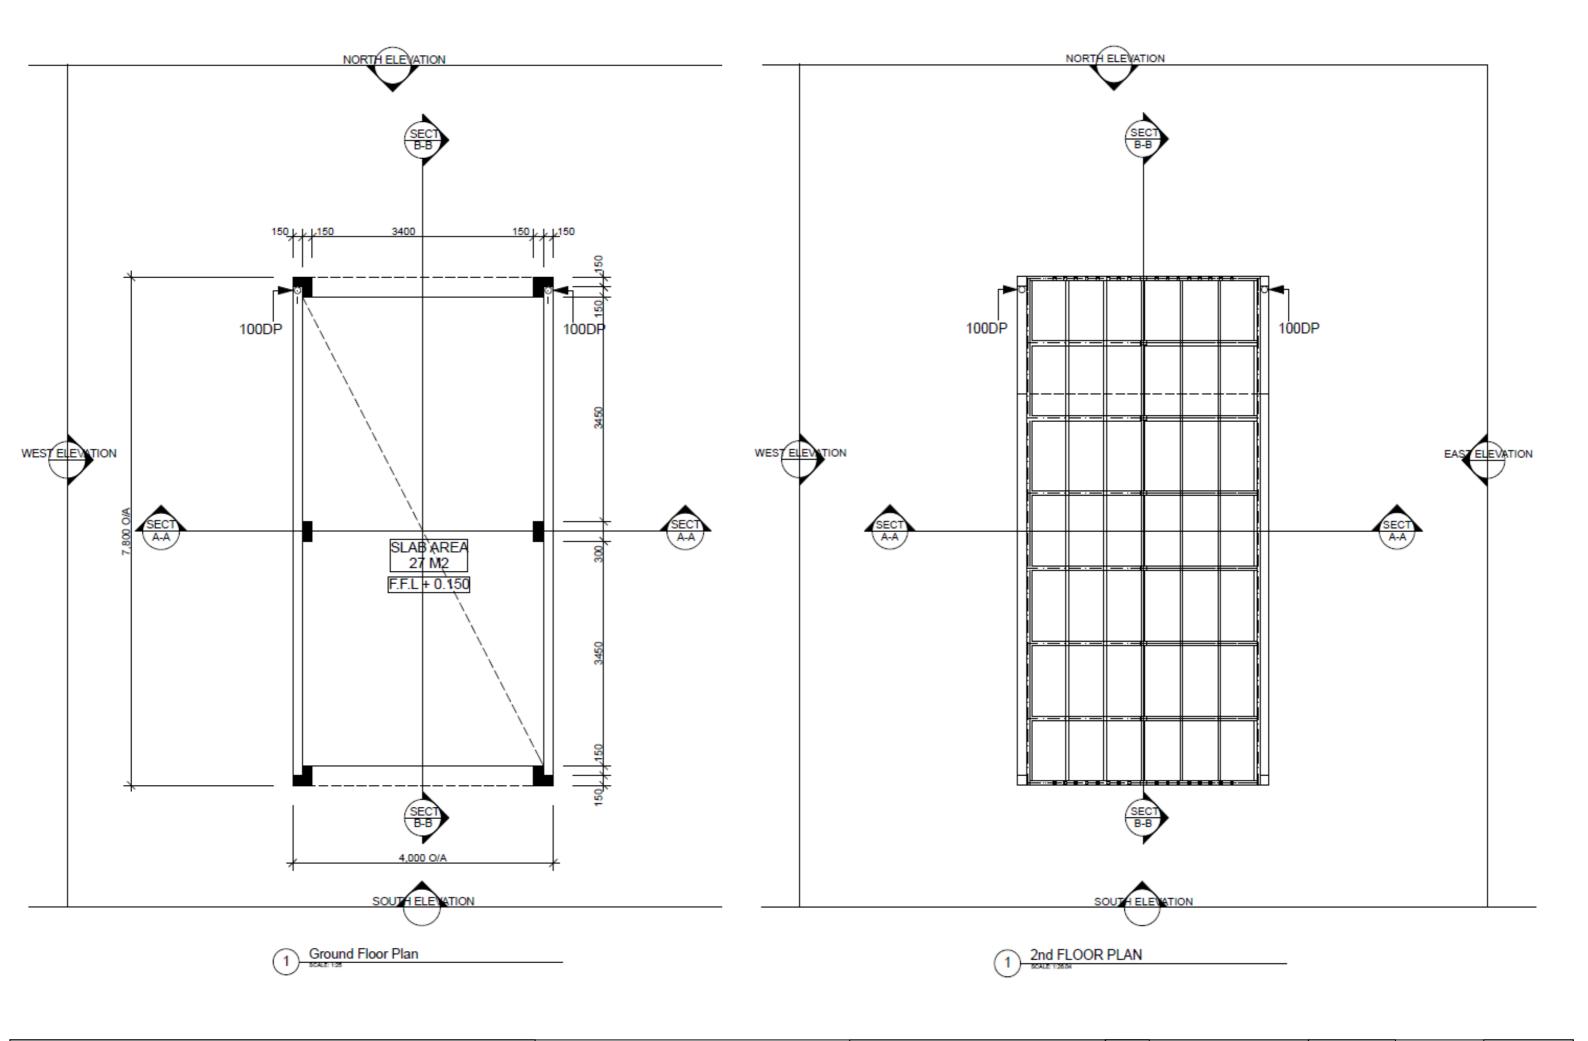

Project: Single Carport www.hybridbuild.co.nz Site:

Your Home Address 09 810 9479 | Client: Mr & Mrs Joe & Jane Blogs

| Single Carport |  | Drawing<br>1 | Scale      | Drawn | CD   |
|----------------|--|--------------|------------|-------|------|
|                |  |              | N.T.S      |       | СВ   |
| Concept Design |  | HB SC1       | Revision 0 | Date  | Date |



HYBRID CRAFTSMAN BUILDERS

www.hybridbuild.co.nz | Site:

Your Home Address 09 810 9479 Client: Mr & Mrs Joe & Jane Blogs

| Single Carport |  | Drawing 2 | Scale    | Drawn   |
|----------------|--|-----------|----------|---------|
|                |  |           | N.T.S    |         |
| Concept Design |  | Job       | Revision | Date    |
| Concept Design |  | HB SC1    | 0        | - 5. 30 |

СВ

Date











| 1    | HYBRID                         | office@hybridbuild.co.nz | l                                 | Single Carport | Drawing<br>4  | Scale N.T.S | Drawn | СВ   |
|------|--------------------------------|--------------------------|-----------------------------------|----------------|---------------|-------------|-------|------|
| 1,1, | CRAFTSMAN BUILDERS             | www.hybridbuild.co.nz    |                                   | Concept Design | Job<br>HB SC1 | Revision    | Date  | Date |
|      | 0,0 () ,0 () 10 () 10 () 0,000 | 09 810 9479              | Client: Mr & Mrs Joe & Jane Blogs |                | П пр эст      | 0           | "     | ate  |



1 SECTION A-A



1 SECTION B-B