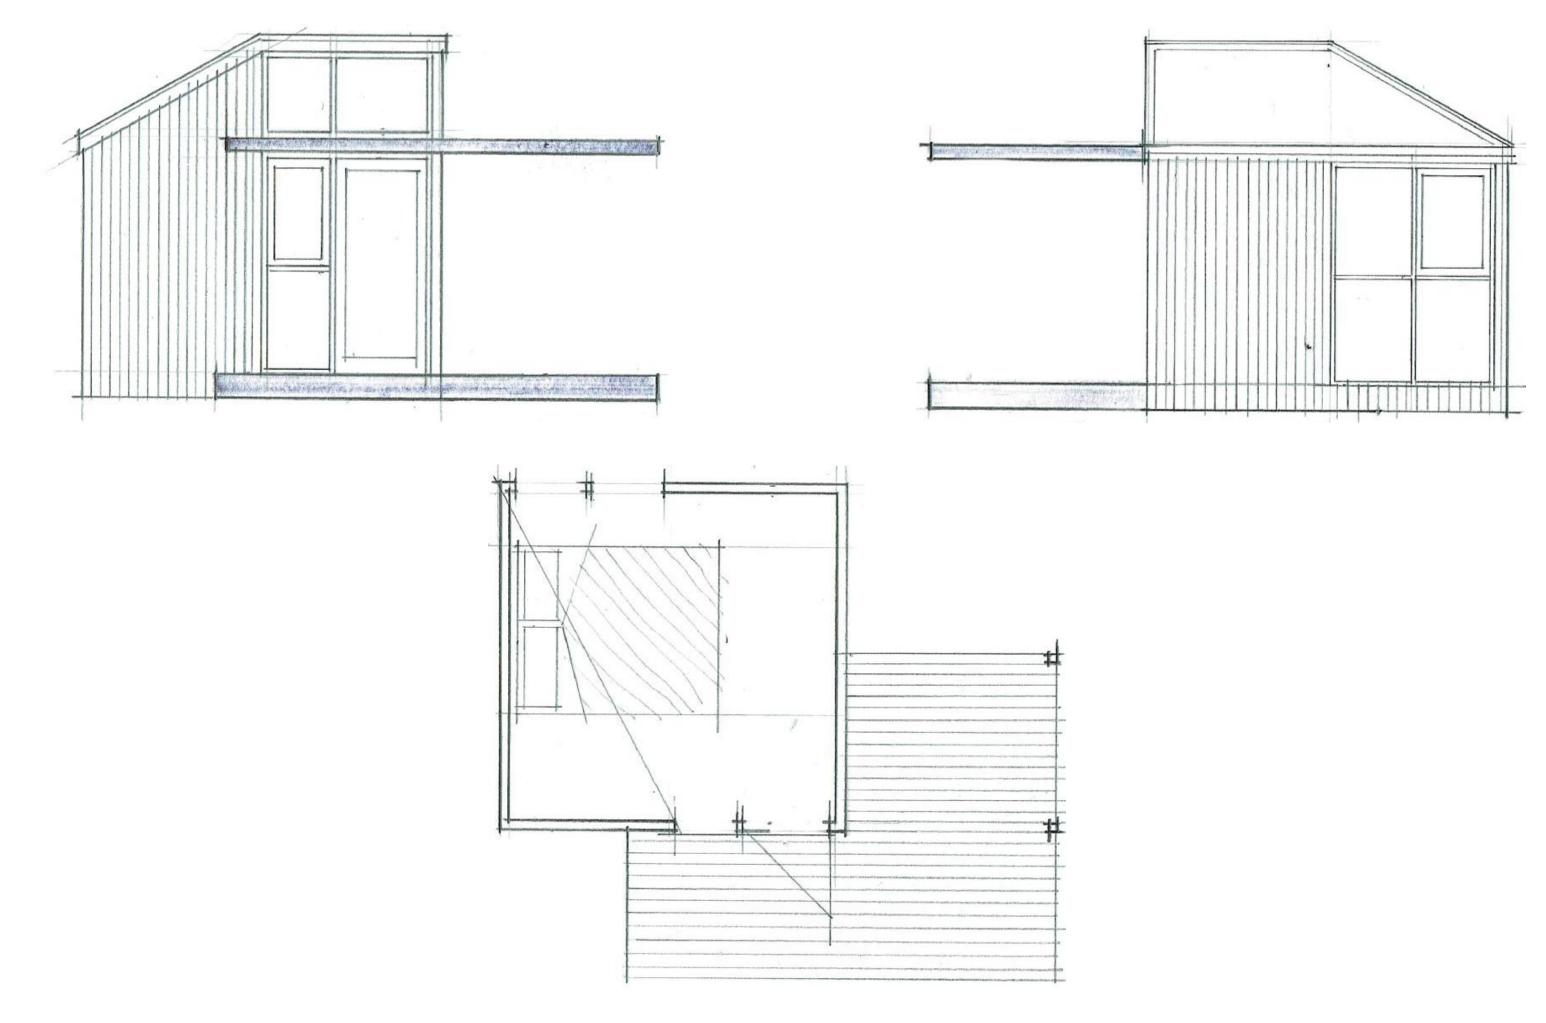

**F** 

| Drawing | Scale    |       | Drawn |      |
|---------|----------|-------|-------|------|
| 2       |          | N.T.S |       | СВ   |
| Job     | Revision |       | Date  |      |
| HB SCS1 | Revision | 0     | Dute  | Date |