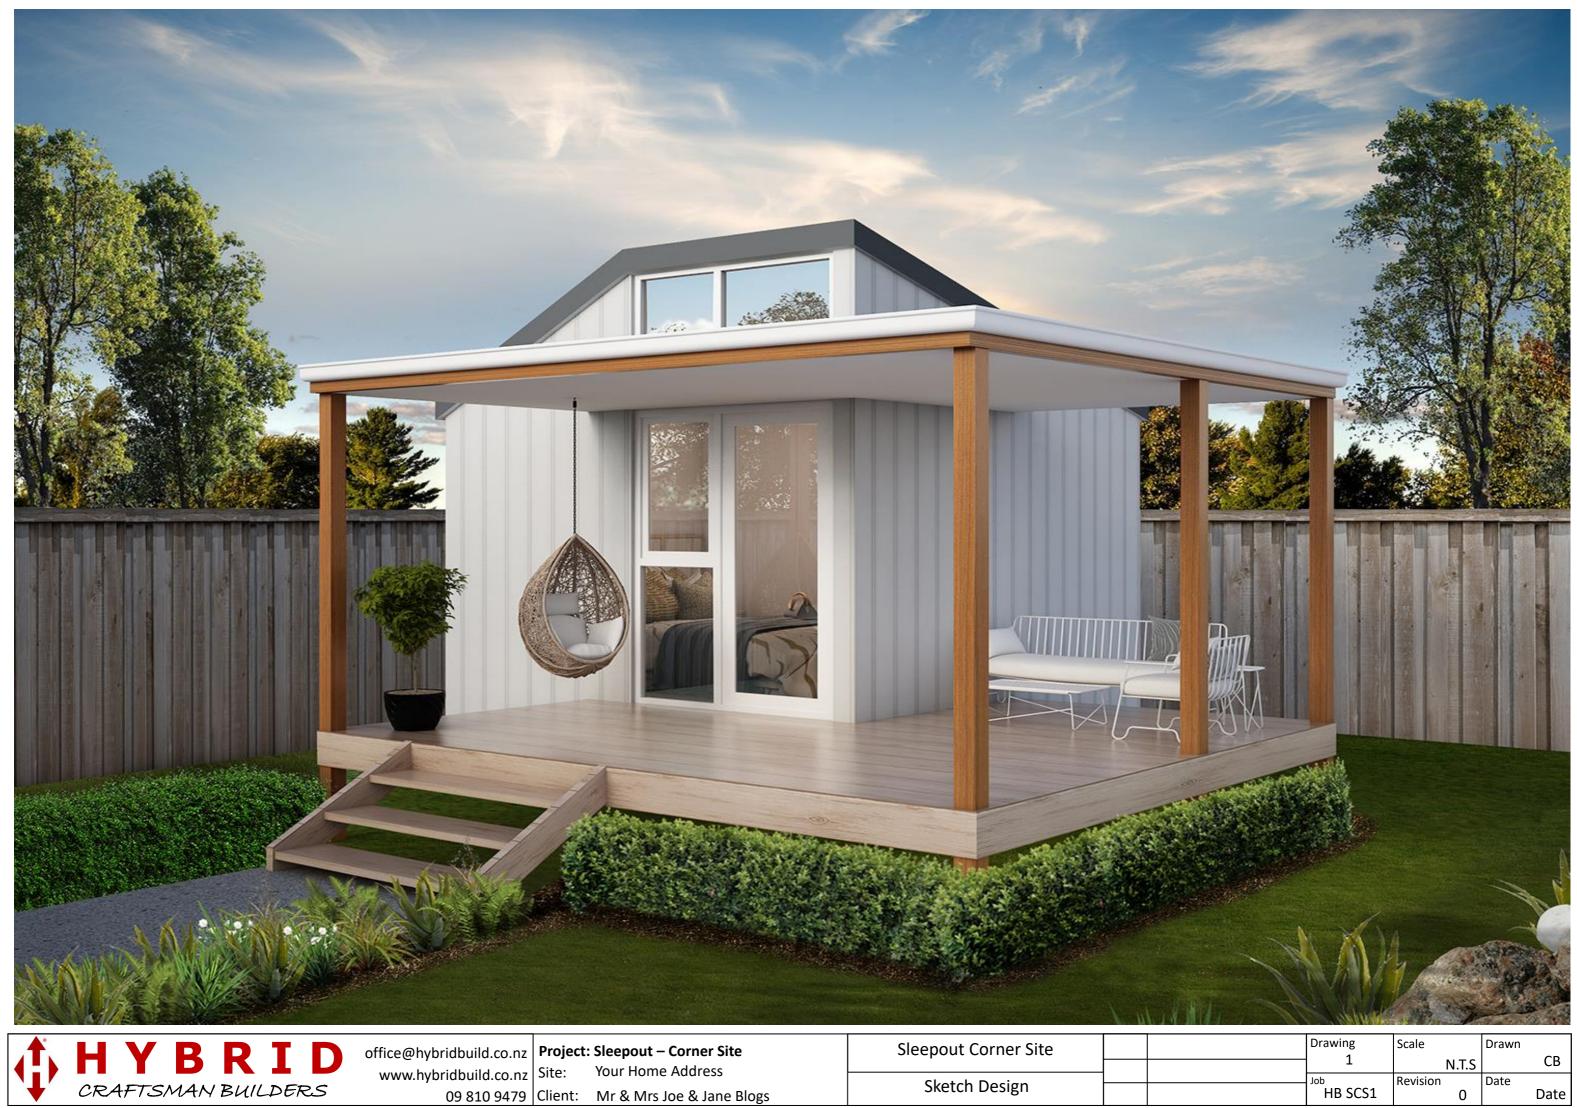

| HYBRID             | office@hybridbuild.co.nz | Project: Sleepout – Corner Site   | Sleepout Corner Site |  |
|--------------------|--------------------------|-----------------------------------|----------------------|--|
| <b>HIDKID</b>      | www.hybridbuild.co.nz    |                                   |                      |  |
| CRAFTSMAN BUILDERS | 09 810 9479              | Client: Mr & Mrs Joe & Jane Blogs | Sketch Design        |  |