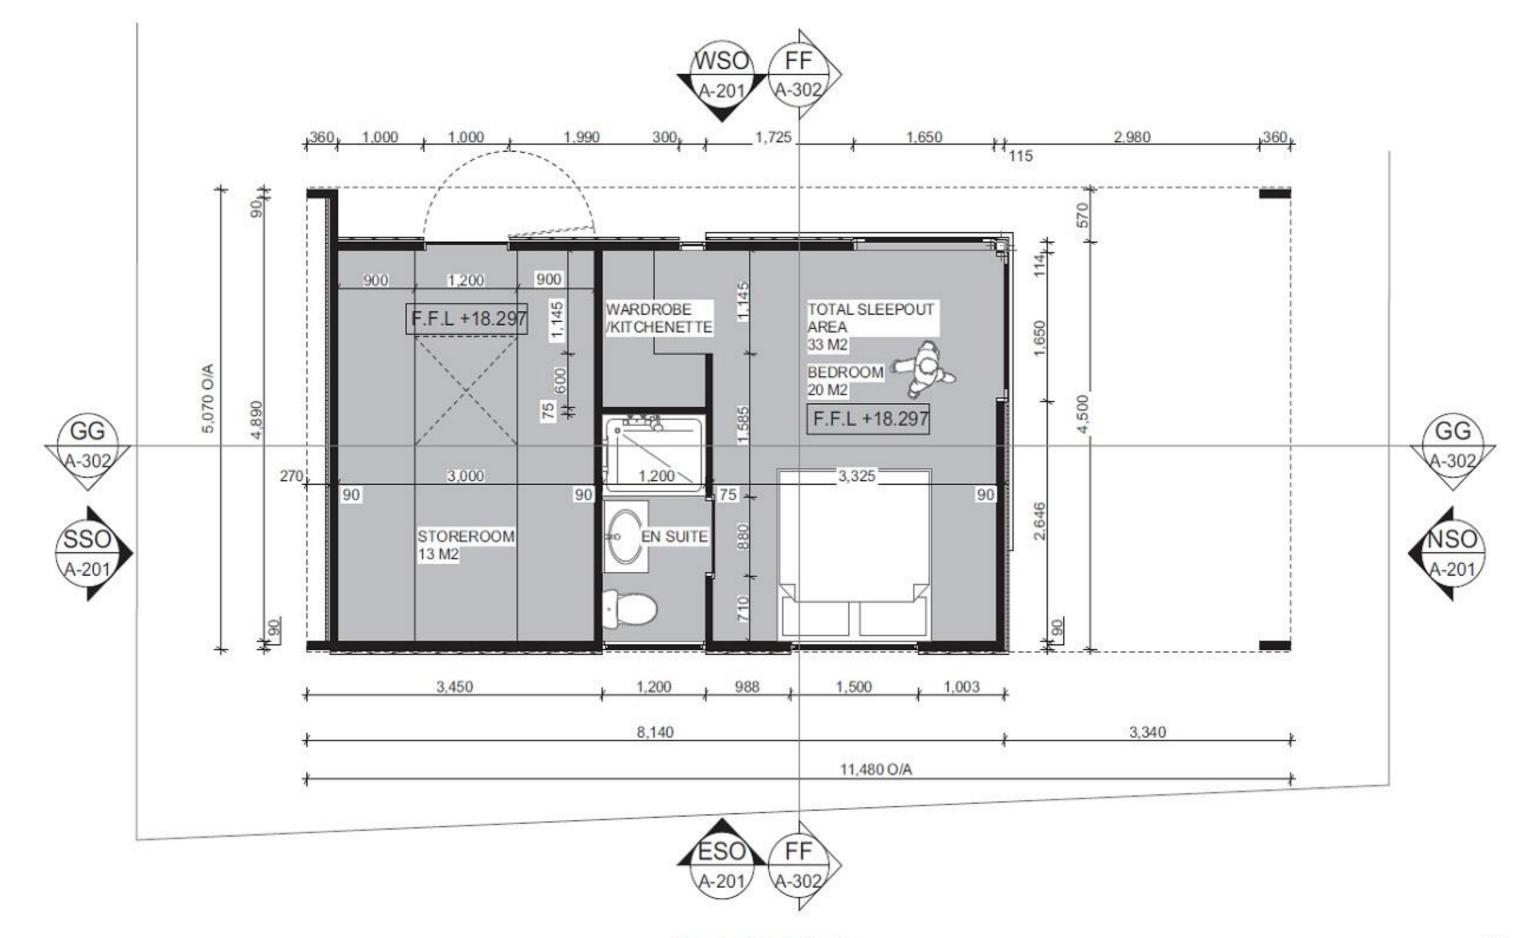

Sleepout Ground Floor Plan-Dimensions

office@hybridbuild.co.nz Project: Sleepout – Louvre Storage www.hybridbuild.co.nz Site: Your Home Address 09 810 9479 Client: Mr & Mrs Joe & Jane Blogs Sleepout Louvre Storage Concept Design