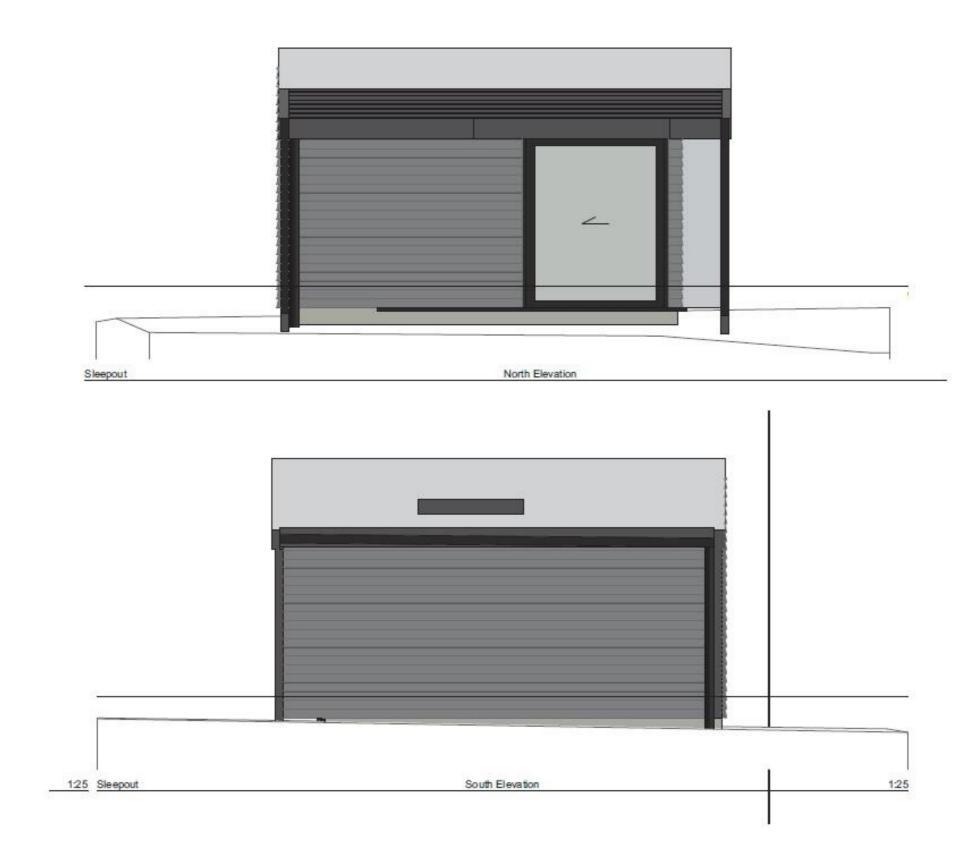

**(T** 

| Drawing | Scale    |       | Drawn |      |
|---------|----------|-------|-------|------|
| 3       |          | N.T.S |       | СВ   |
| Job     | Revision |       | Date  |      |
| HB SLS1 |          | 0     |       | Date |