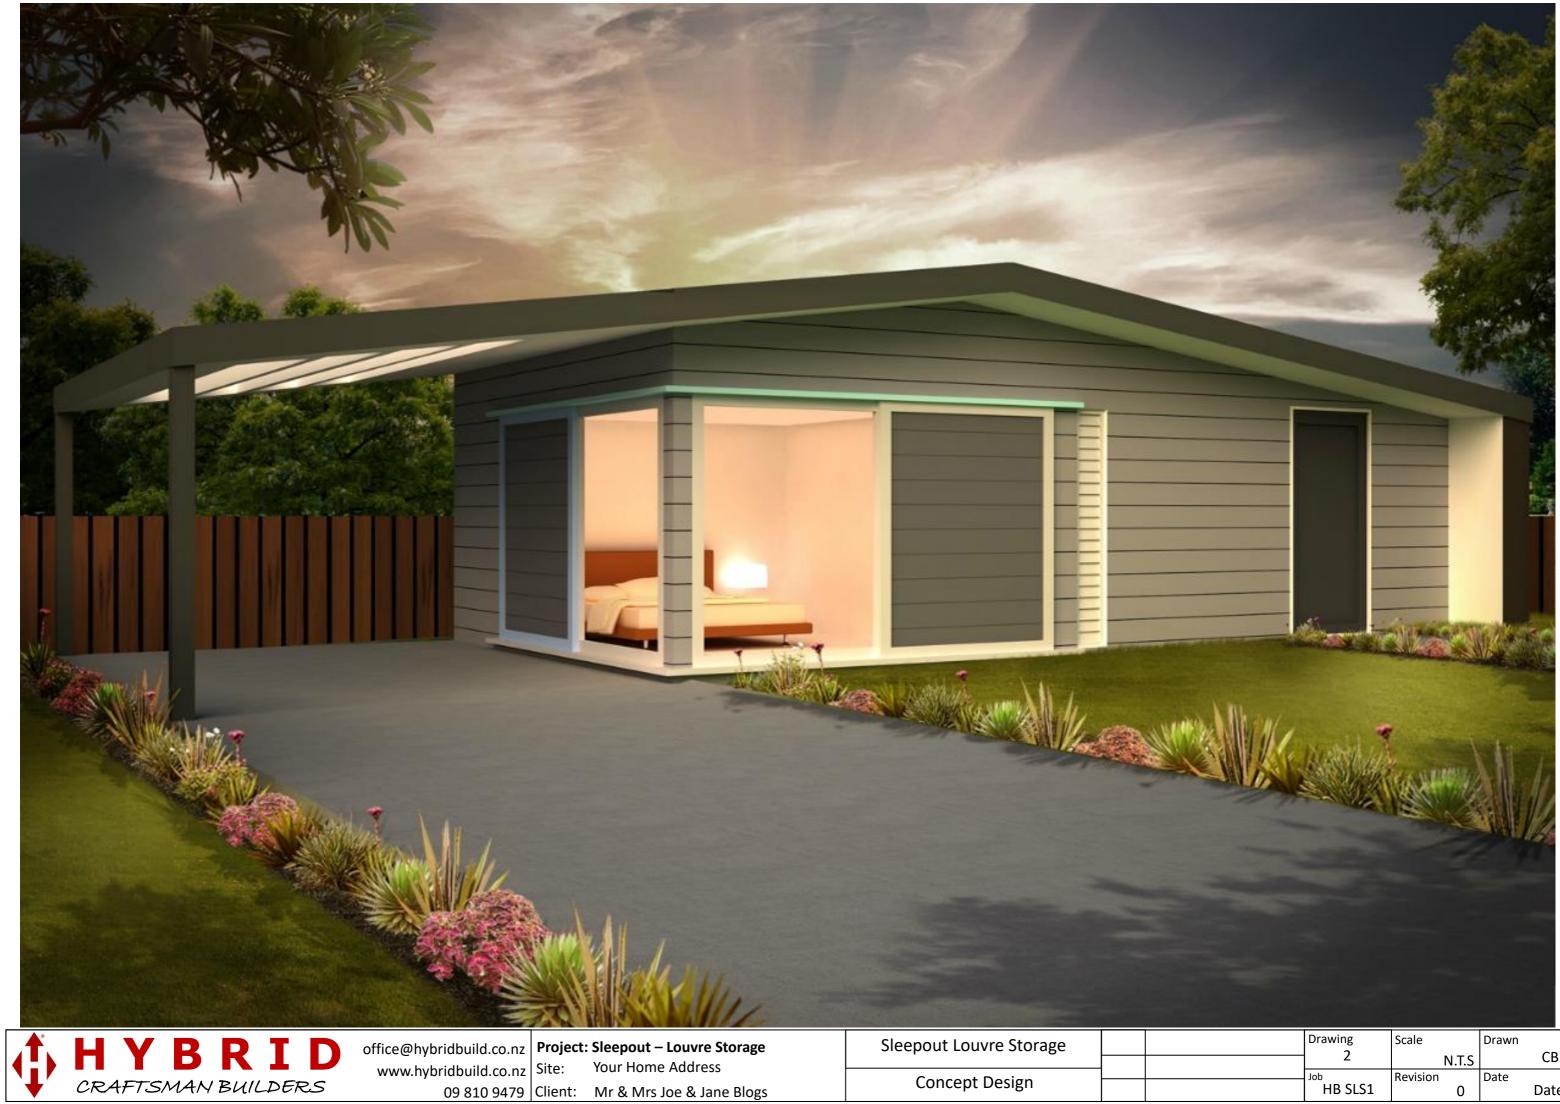

| office@hybridbuild.co.nz | Project: Sleepout – Louvre Storage | Sleepout Louvre Storage |  | Drawing<br>4 | Scale    |       | Drawn | CD   |
|--------------------------|------------------------------------|-------------------------|--|--------------|----------|-------|-------|------|
| www.hybridbuild.co.nz    |                                    |                         |  | 4            |          | I.T.S |       | СВ   |
| 09 810 9479              |                                    | Concept Design          |  | HB SLS1      | Revision | 0     | Date  | Date |