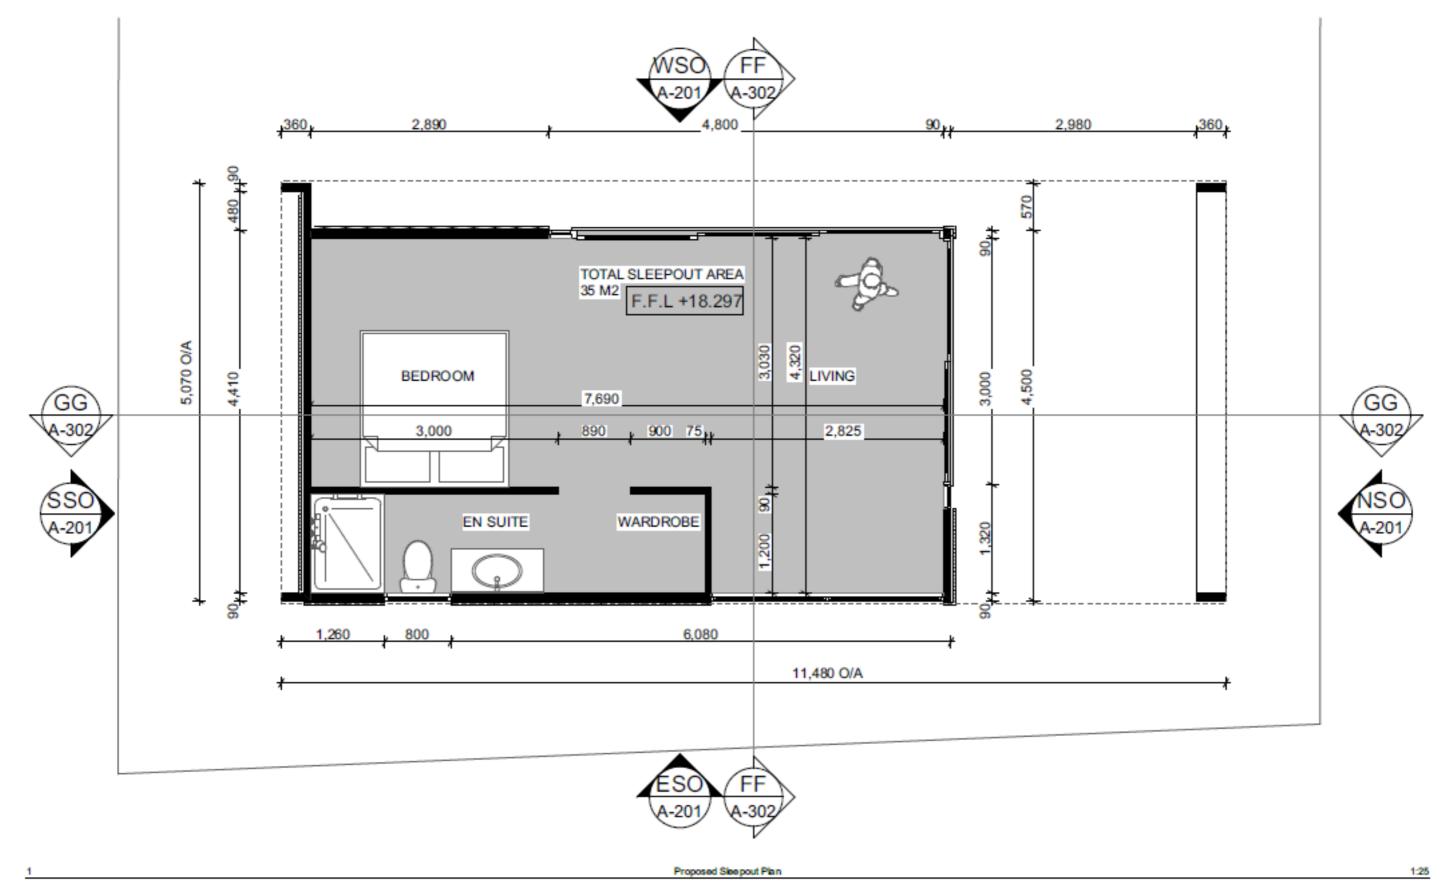

1:25

office@hybridbuild.co.nz Project: Sleepout – Louvre Storage www.hybridbuild.co.nz Site: Your Home Address 09 810 9479 Client: Mr & Mrs Joe & Jane Blogs Sleepout Louvre Storage Concept Design

| Drawing | Scale    |       | Drawn |      |
|---------|----------|-------|-------|------|
| 6       |          | N.T.S |       | CB   |
| Job     | Revision |       | Date  |      |
| HB SLS1 |          | 0     |       | Date |