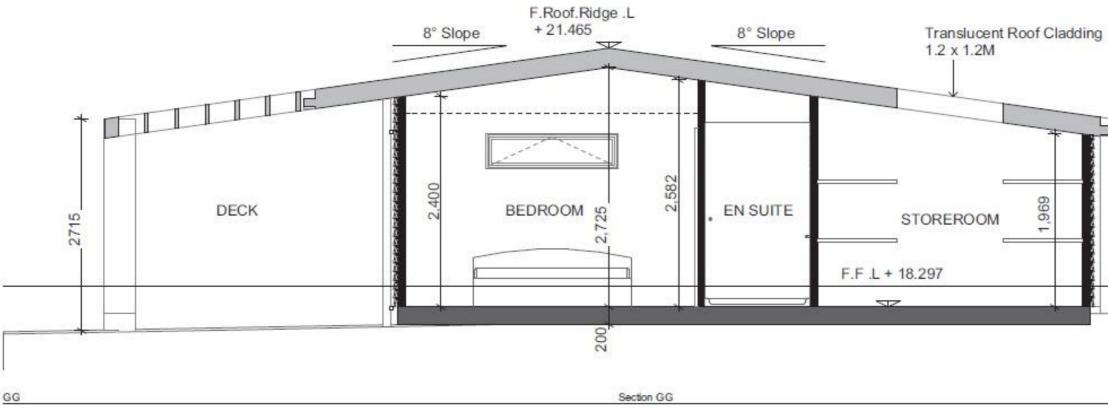

| Drawing | Scale    |       | Drawn |      |
|---------|----------|-------|-------|------|
| 5       |          | N.T.S |       | СВ   |
| Job     | Revision |       | Date  |      |
| HB SLS1 |          | 0     |       | Date |