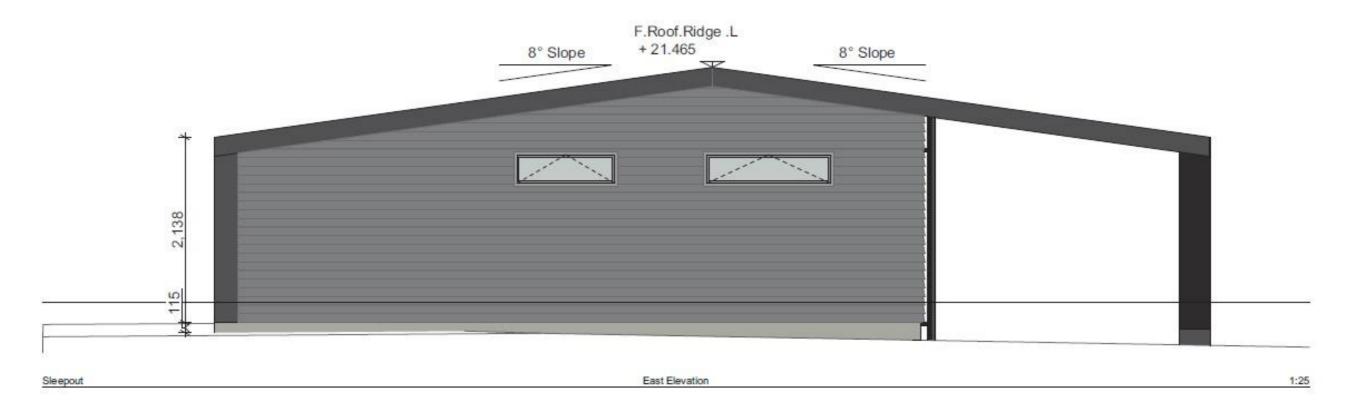

| Drawing | Scale    |       | Drawn |      |
|---------|----------|-------|-------|------|
| 5       |          | N.T.S |       | СВ   |
| Job     | Revision |       | Date  |      |
| HB SLS1 |          | 0     |       | Date |