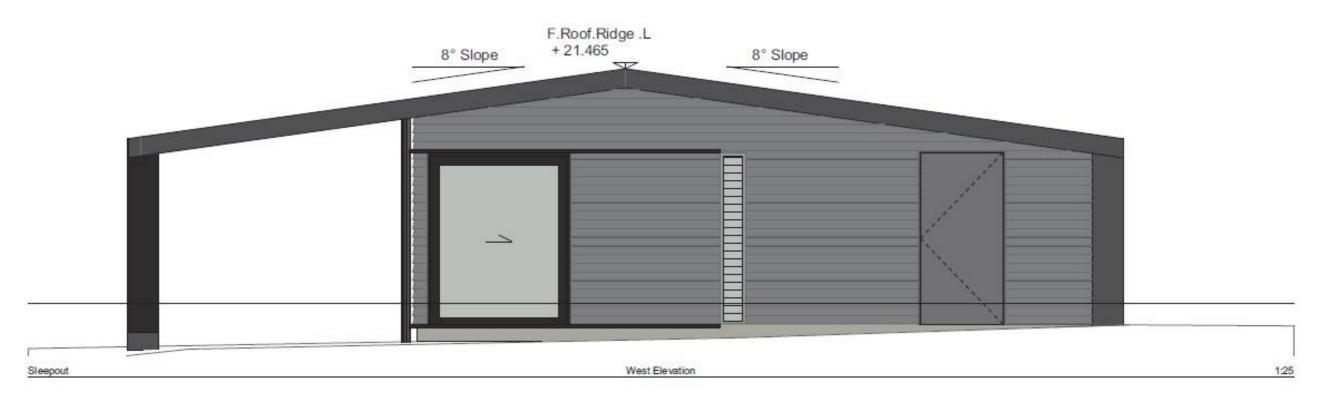

1:25

office@hybridbuild.co.nz Project: Sleepout – Louvre Storage www.hybridbuild.co.nz Site: Your Home Address 09 810 9479 Client: Mr & Mrs Joe & Jane Blogs Sleepout Louvre Storage Concept Design

| Drawing | Scale    |       | Drawn |      |
|---------|----------|-------|-------|------|
| 6       |          | N.T.S |       | CB   |
| Job     | Revision |       | Date  |      |
| HB SLS1 |          | 0     |       | Date |