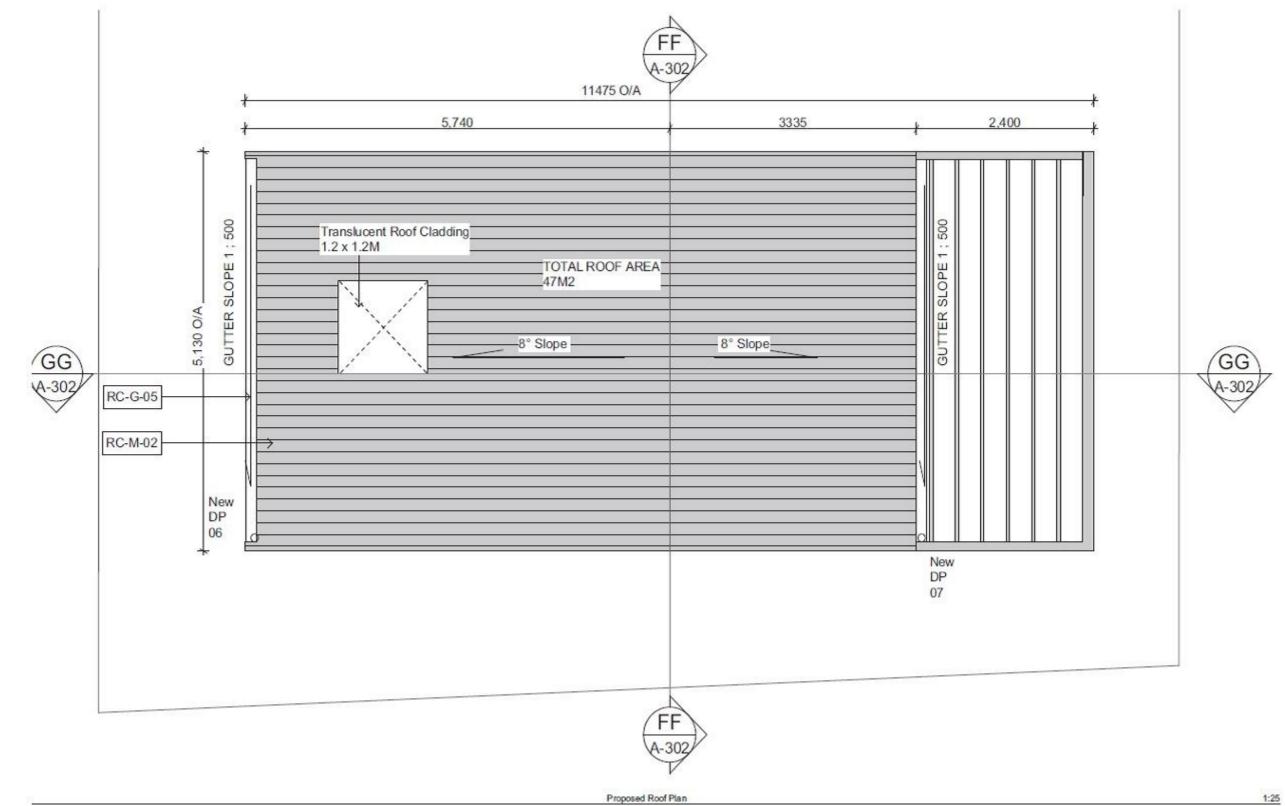

1:25

| Drawing | Scale    |       | Drawn |      |
|---------|----------|-------|-------|------|
| 7       |          | N.T.S |       | СВ   |
| Job     | Revision |       | Date  |      |
| HB SLS1 |          | 0     |       | Date |