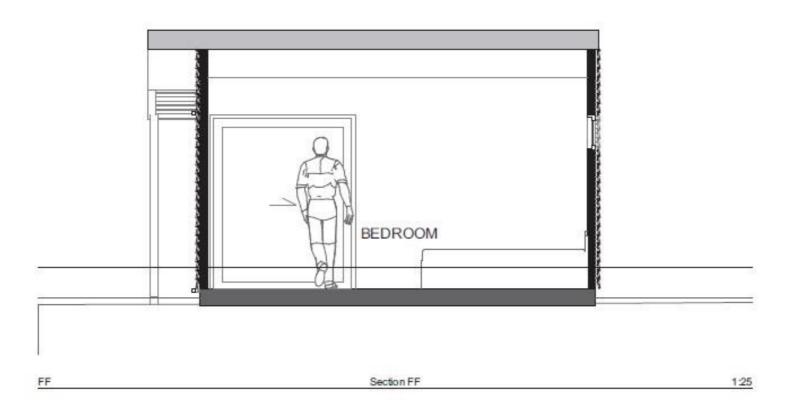

| office@hybridbuild.co.nz | Project: Sleepout – Louvre Storage | Sleepout Louvre Storage |  | Drawing<br>4 | Scale    |       | Drawn | CD   |
|--------------------------|------------------------------------|-------------------------|--|--------------|----------|-------|-------|------|
| www.hybridbuild.co.nz    |                                    |                         |  | 4            |          | I.T.S |       | СВ   |
| 09 810 9479              |                                    | Concept Design          |  | HB SLS1      | Revision | 0     | Date  | Date |