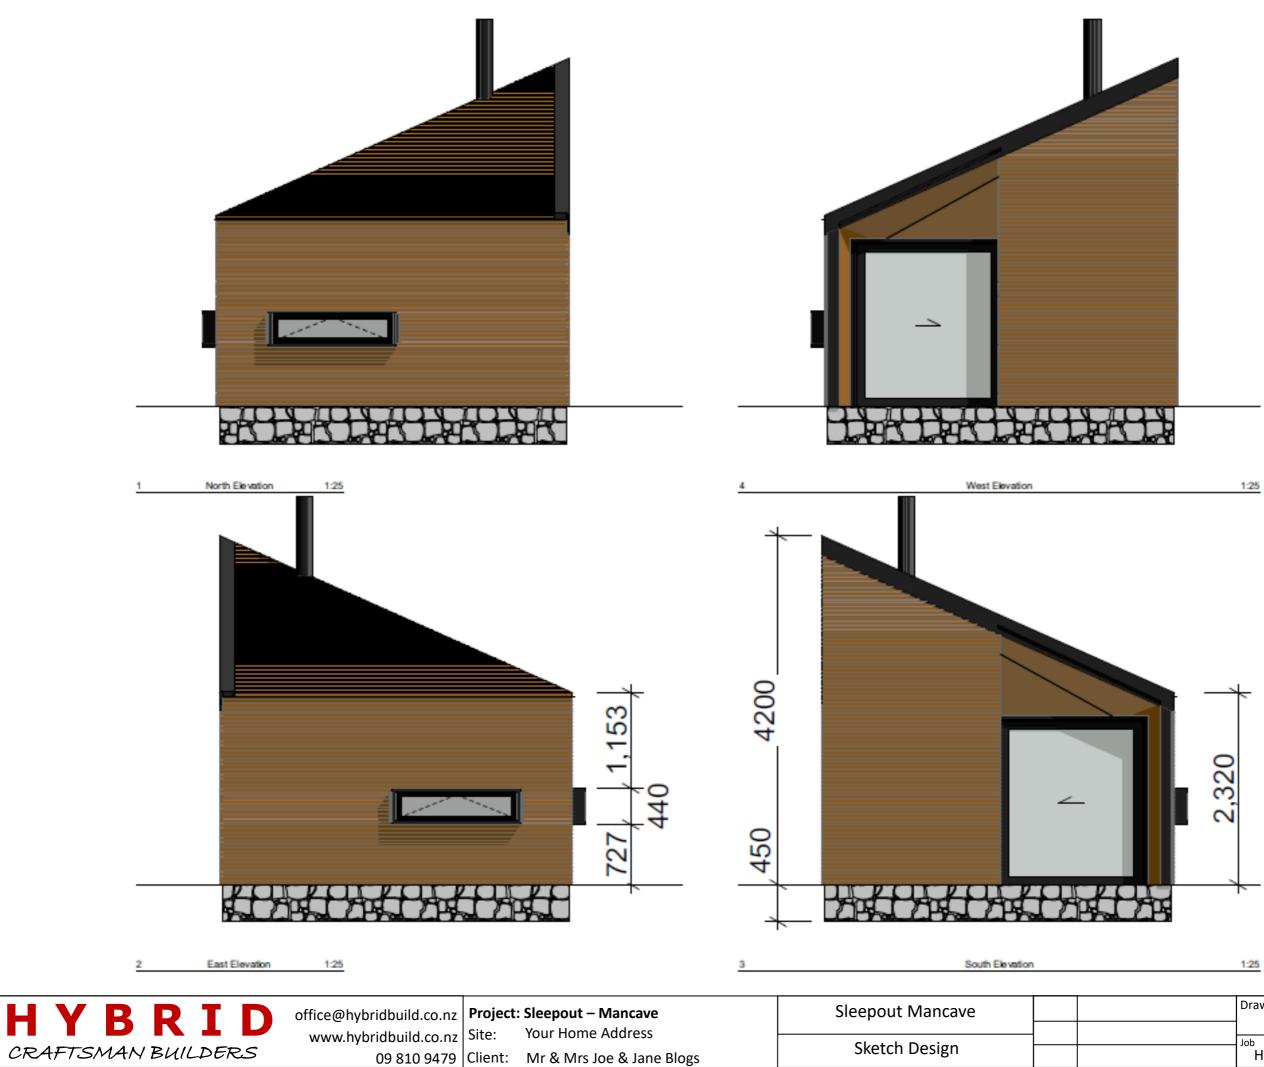

ſ

Sketch Design

| Drawing | Scale    |       | Drawn |      |
|---------|----------|-------|-------|------|
| 2       |          | N.T.S |       | СВ   |
| Job     | Revision |       | Date  |      |
| HB MC1  | -        | 0     |       | Date |