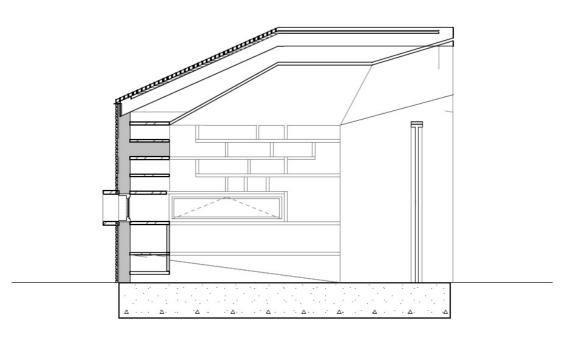

1 Section AA 1:25

office@hybridbuild.co.nzProject: Sleepout – MancaveSleepout Mancavewww.hybridbuild.co.nzSite:Your Home AddressImage: Sleepout Mancave09 810 9479Client:Mr & Mrs Joe & Jane BlogsSketch Design

1:25

| Drawing | Scale    |       | Drawn |      |
|---------|----------|-------|-------|------|
| 3       |          | N.T.S |       | СВ   |
| Job     | Revision |       | Date  |      |
| HB MC1  | -        | 0     |       | Date |