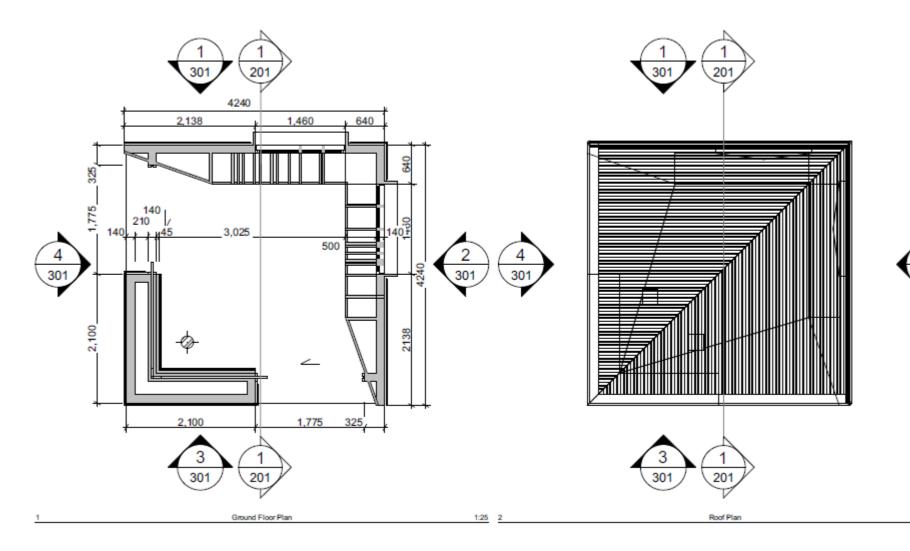

ſ

Sketch Design

| Drawing | Scale    |       | Drawn |      |
|---------|----------|-------|-------|------|
| 2       |          | N.T.S |       | СВ   |
| Job     | Revision |       | Date  |      |
| HB MC1  | -        | 0     |       | Date |