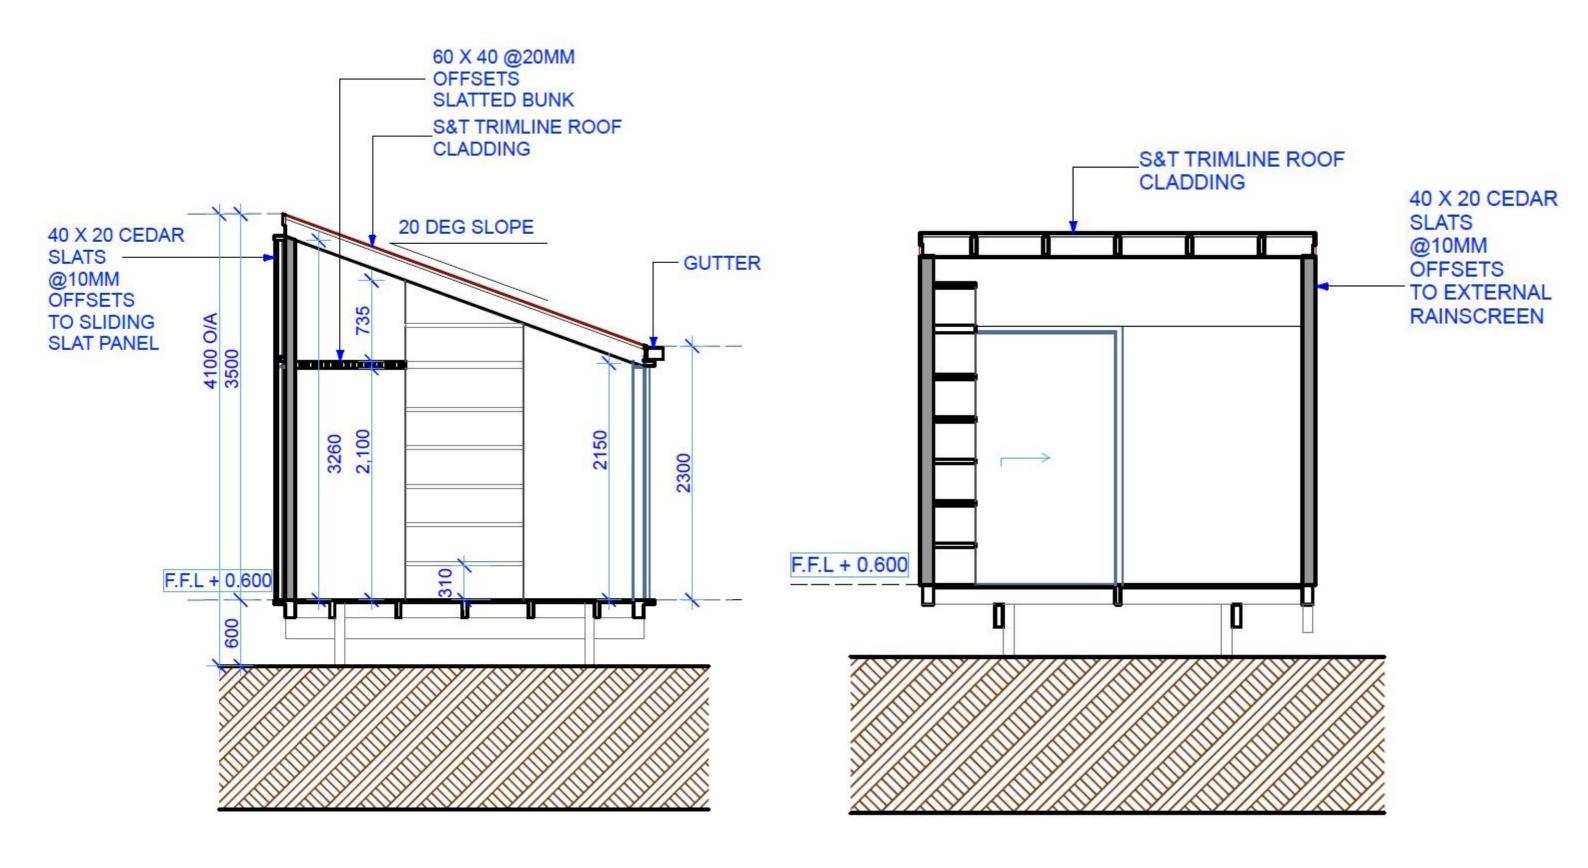

www.hybridbuild.co.nz Site:

office@hybridbuild.co.nz | **Project: Sleepout – Minor Unit** Your Home Address 09 810 9479 Client: Mr & Mrs Joe & Jane Blogs

| Sleepout Minor Unit |  | Drawing<br>1 | Scale    | Drawn | CD   |
|---------------------|--|--------------|----------|-------|------|
|                     |  | 1            | N.T.S    |       | CB   |
| Concept Design      |  | Job          | Revision | Date  |      |
| Concept Design      |  | HB MU1       | 0        |       | Date |

www.hybridbuild.co.nz | Site:

office@hybridbuild.co.nz | Project: Sleepout – Minor Unit Your Home Address 09 810 9479 | Client: Mr & Mrs Joe & Jane Blogs

| Sleepout Minor Unit |  | Drawing | Scale    | Drawn | CD   |
|---------------------|--|---------|----------|-------|------|
|                     |  |         | N.T.S    |       | CB   |
| Concept Design      |  | Job     | Revision | Date  |      |
|                     |  | HB MU1  | 0        |       | Date |