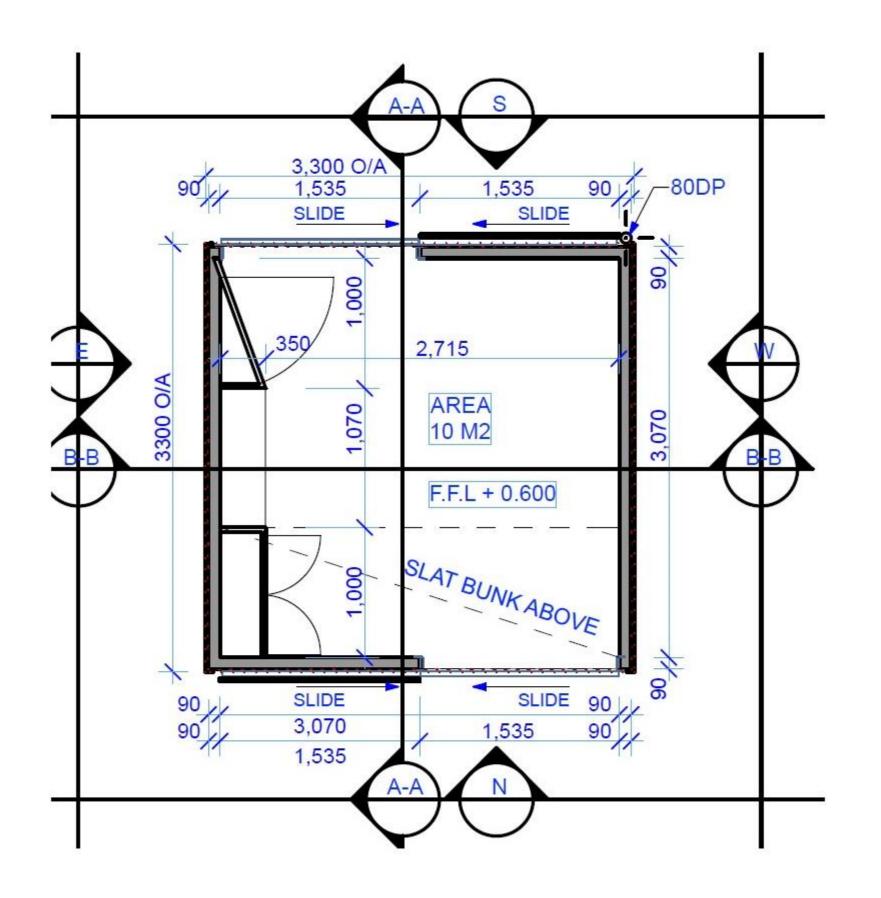

office@hybridbuild.co.nz | **Project: Sleepout – Minor Unit** www.hybridbuild.co.nz Site: Your Home Address 09 810 9479 Client: Mr & Mrs Joe & Jane Blogs

| Sleepout Minor Unit |  | Drawing       | Scale      | Drawn |      |
|---------------------|--|---------------|------------|-------|------|
|                     |  | 4             | N.T.S      |       | CB   |
| Concept Design      |  | Job<br>HB MU1 | Revision 0 | Date  | Date |