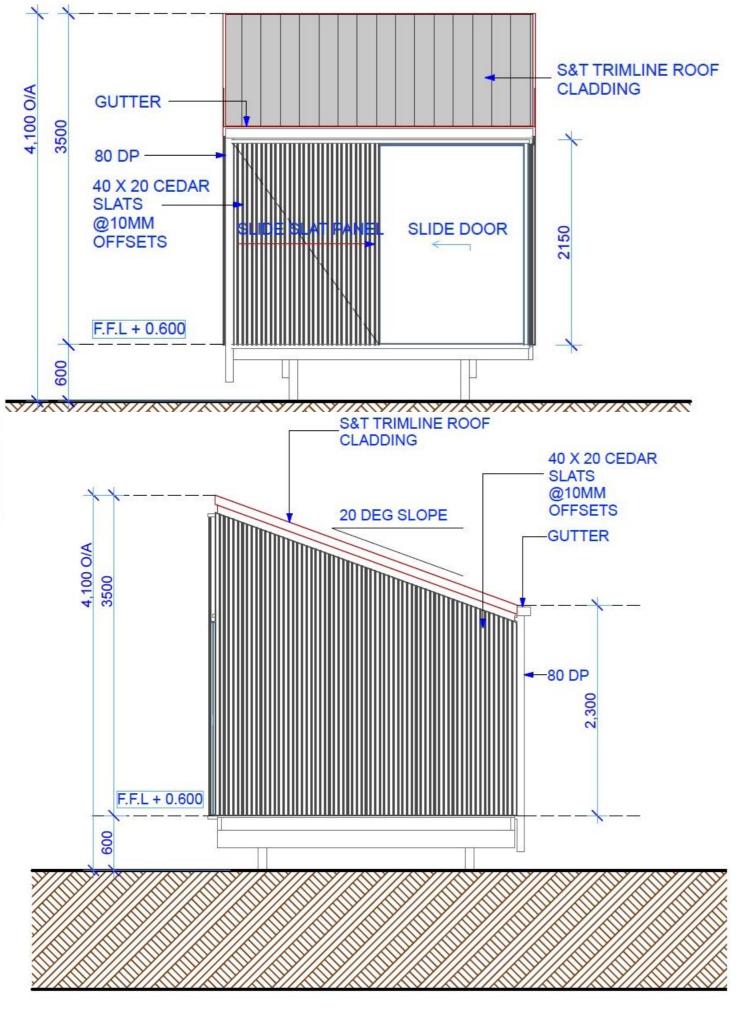

www.hybridbuild.co.nz | Site:

office@hybridbuild.co.nz | Project: Sleepout – Minor Unit Your Home Address 09 810 9479 | Client: Mr & Mrs Joe & Jane Blogs

| Sleepout Minor Unit |  | Drawing | Scale    | Drawn | CD   |
|---------------------|--|---------|----------|-------|------|
|                     |  |         | N.T.S    |       | CB   |
| Concept Design      |  | Job     | Revision | Date  |      |
|                     |  | HB MU1  | 0        |       | Date |