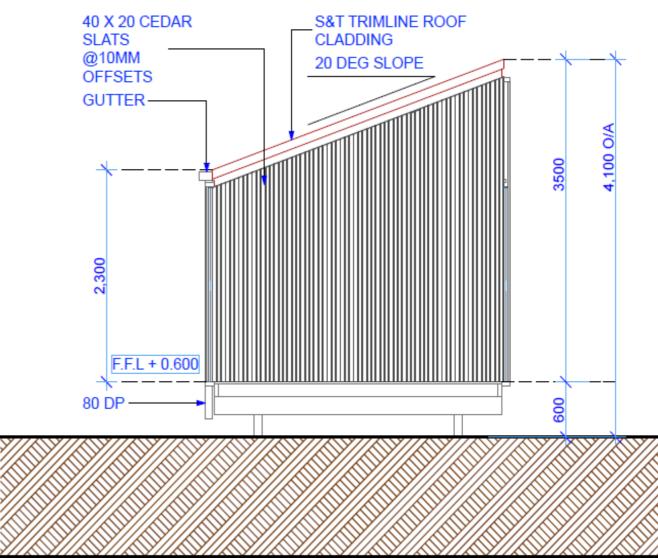

office@hybridbuild.co.nz | **Project: Sleepout – Minor Unit** www.hybridbuild.co.nz Site: Your Home Address 09 810 9479 Client: Mr & Mrs Joe & Jane Blogs

| Sleepout Minor Unit |  | Drawing       | Scale      | Drawn |      |
|---------------------|--|---------------|------------|-------|------|
|                     |  | 4             | N.T.S      |       | CB   |
| Concept Design      |  | Job<br>HB MU1 | Revision 0 | Date  | Date |