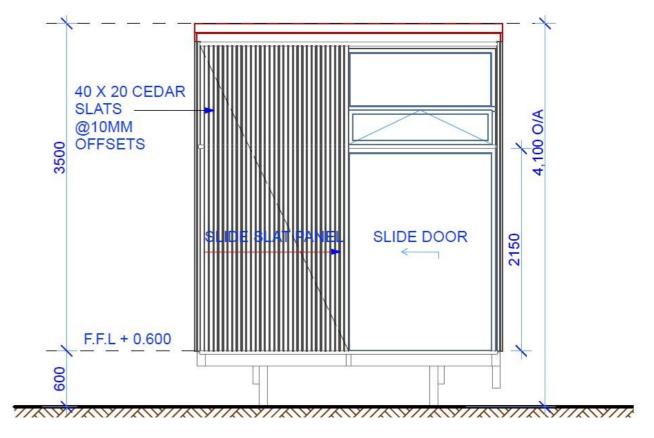

office@hybridbuild.co.nz | **Project: Sleepout – Minor Unit** www.hybridbuild.co.nz Site: Your Home Address 09 810 9479 Client: Mr & Mrs Joe & Jane Blogs

| Sleepout Minor Unit |  | Drawing       | Scale      | Drawn |      |
|---------------------|--|---------------|------------|-------|------|
|                     |  | 4             | N.T.S      |       | CB   |
| Concept Design      |  | Job<br>HB MU1 | Revision 0 | Date  | Date |