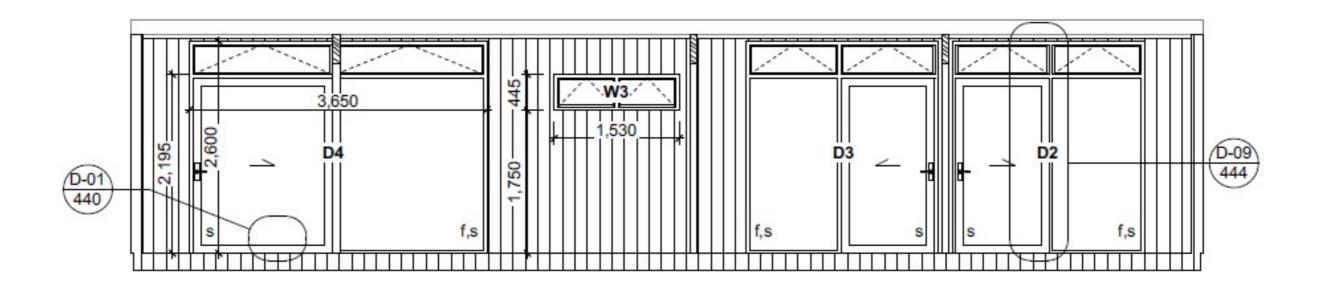

fixed glazing safety glass

E-02 1:50 E-04 1:50

| Sleepout Modular Unit |  | Drawing | Scale    | Drawn |      |
|-----------------------|--|---------|----------|-------|------|
|                       |  | 5       | N.T.S    |       | CB   |
| Sketch Design         |  | Job     | Revision | Date  |      |
|                       |  | HB SMU1 | 0        |       | Date |