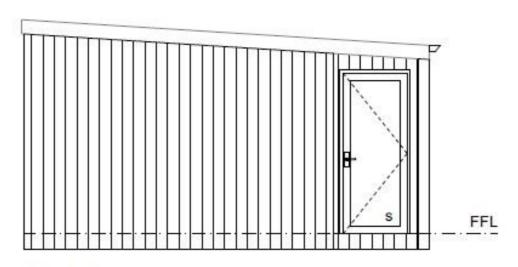

fixed glazing safety glass

E-02 1:50 E-04 1:50

| Sleepout Modular Unit |  | Drawing | Scale    | Drawn |      |
|-----------------------|--|---------|----------|-------|------|
|                       |  | 5       | N.T.S    |       | CB   |
| Sketch Design         |  | Job     | Revision | Date  |      |
|                       |  | HB SMU1 | 0        |       | Date |