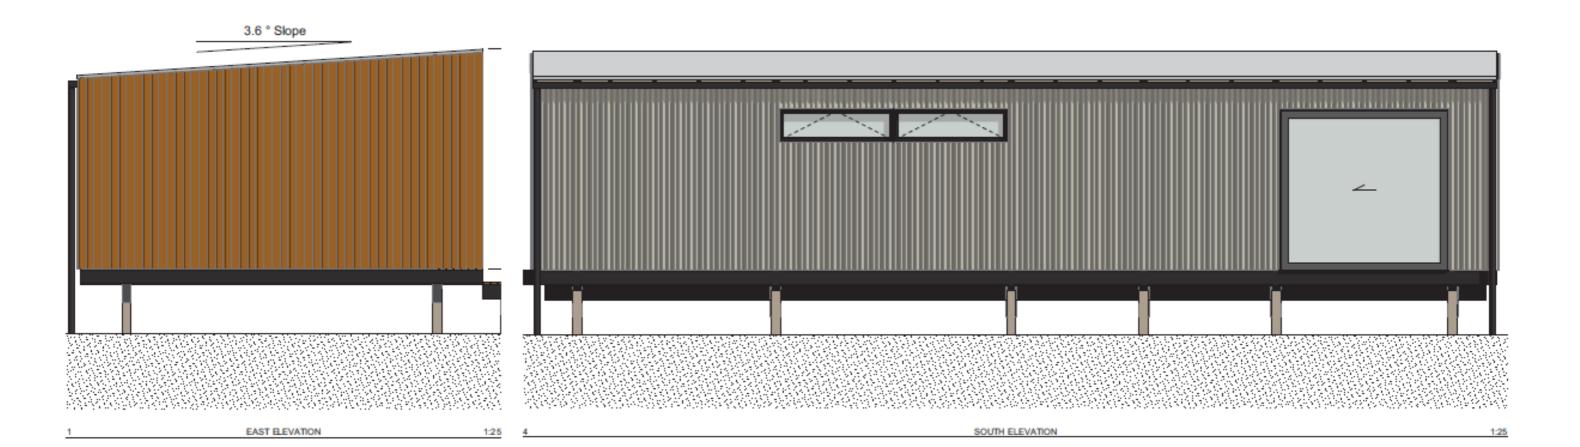

fixed glazing safety glass

E-03 1:50

office@hybridbuild.co.nz | **Project: Sleepout – Modular Unit** Your Home Address www.hybridbuild.co.nz | Site: 09 810 9479 Client: Mr & Mrs Joe & Jane Blogs

| Sleepout Modular Unit |  | Drawing<br>4 | Scale    | Drawn | CD   |
|-----------------------|--|--------------|----------|-------|------|
|                       |  | 4            | N.T.S    |       | CB   |
| Chatch Dasign         |  | Job          | Revision | Date  |      |
| Sketch Design         |  | HB SMU1      | 0        |       | Date |