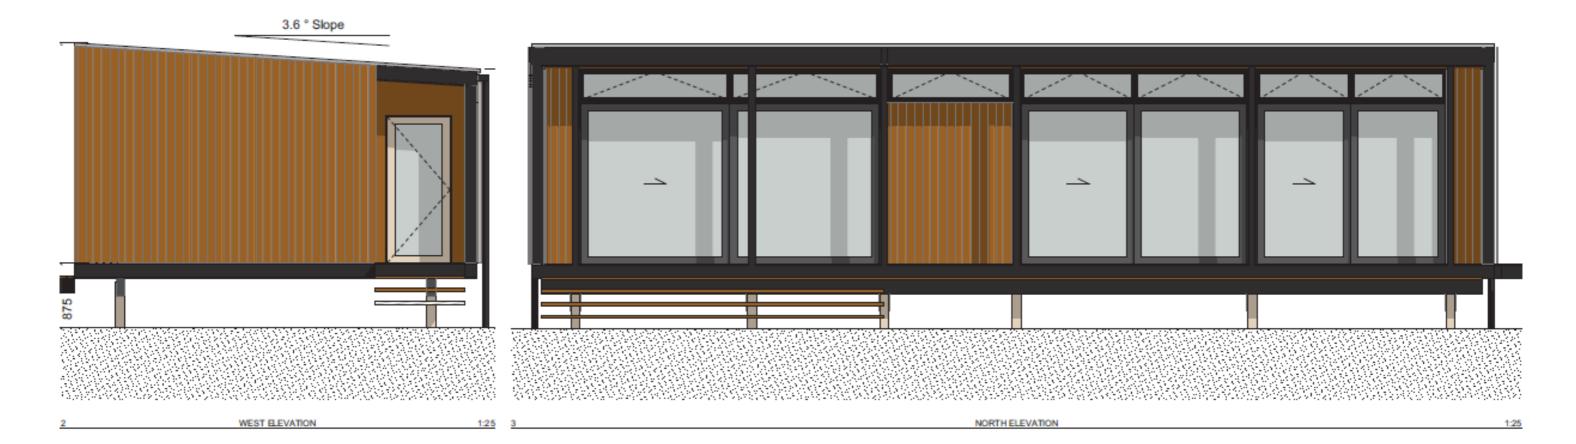

fixed glazing safety glass

E-02 1:50 E-04 1:50

| Sleepout Modular Unit |  | Drawing | Scale    | Drawn |      |
|-----------------------|--|---------|----------|-------|------|
|                       |  | 5       | N.T.S    |       | CB   |
| Sketch Design         |  | Job     | Revision | Date  |      |
|                       |  | HB SMU1 | 0        |       | Date |