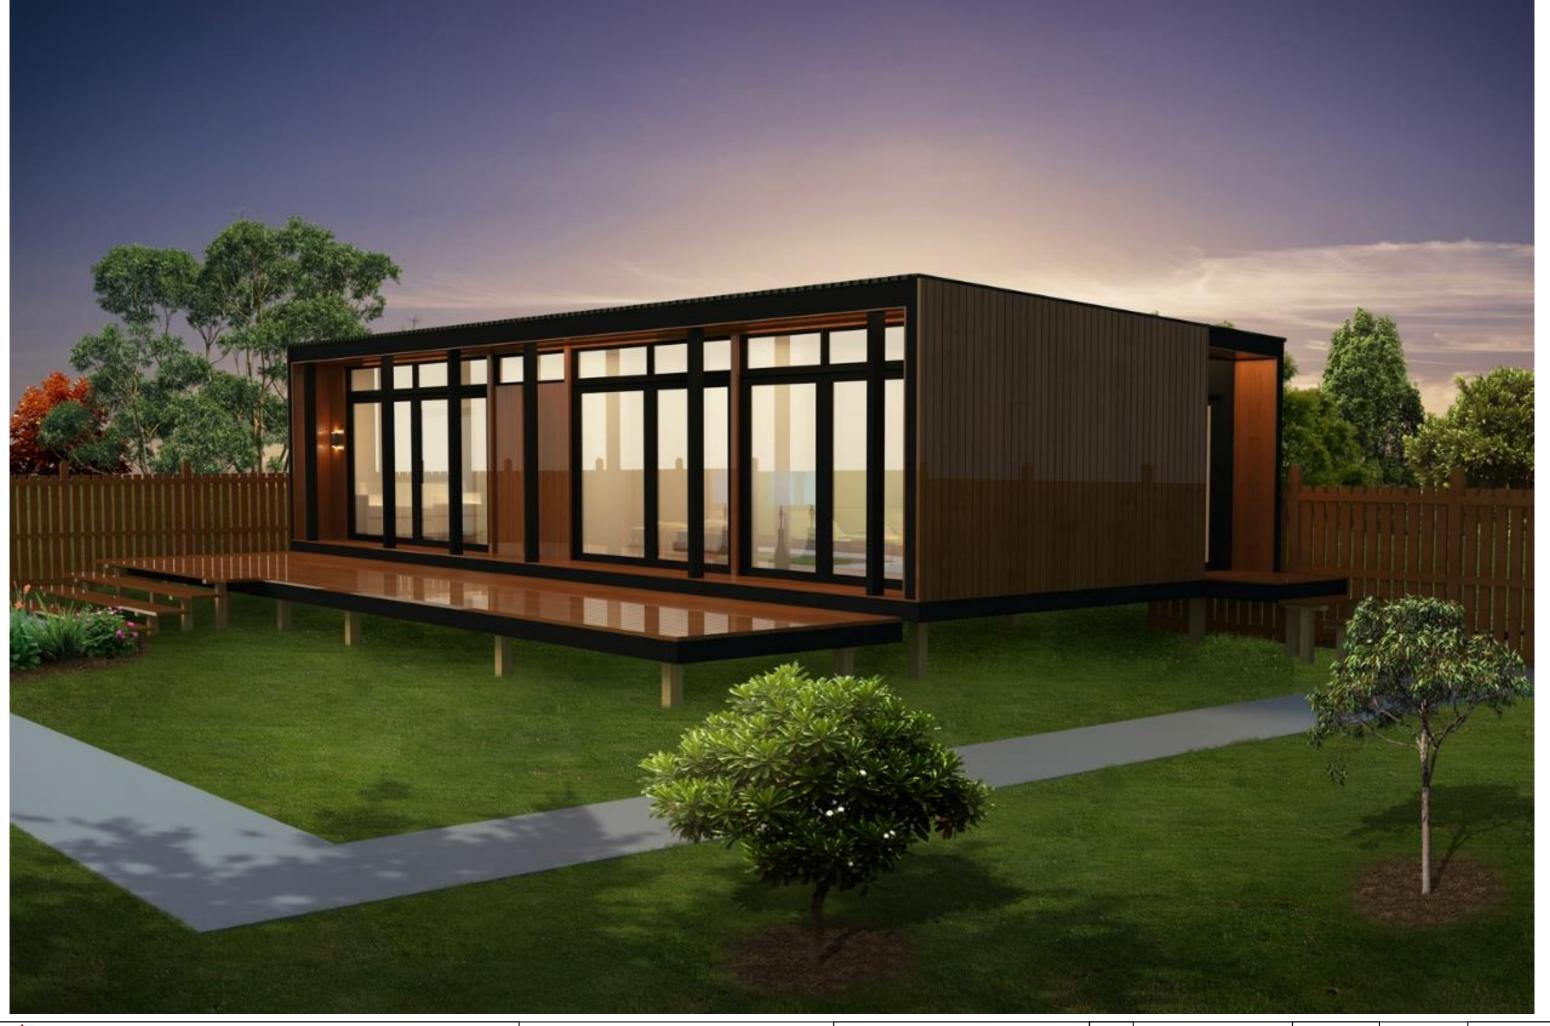

www.hybridbuild.co.nz Site:

office@hybridbuild.co.nz Project: Sleepout – Modular Unit Your Home Address 09 810 9479 Client: Mr & Mrs Joe & Jane Blogs

| Sleepout Modular Unit |  | Drawing | Scale    | Drawn | CD.  |
|-----------------------|--|---------|----------|-------|------|
|                       |  | 1       | N.T.S    |       | CB   |
| Chatab Dasian         |  | Job     | Revision | Date  |      |
| Sketch Design         |  | HB SMU1 | 0        |       | Date |