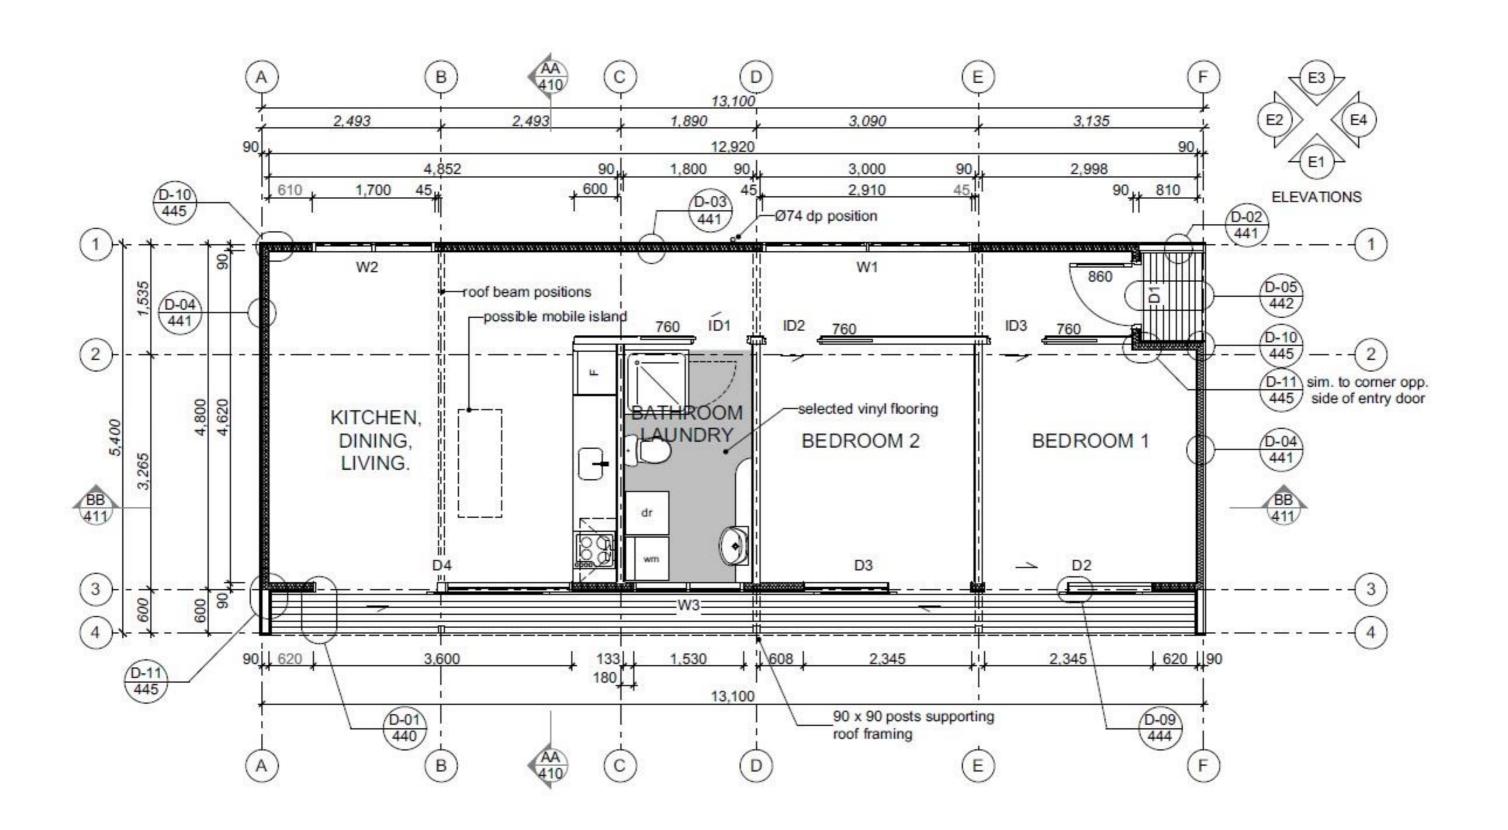

www.hybridbuild.co.nz Site:

office@hybridbuild.co.nz Project: Sleepout – Modular Unit Your Home Address 09 810 9479 Client: Mr & Mrs Joe & Jane Blogs

| Sleepout Modular Unit |  | Drawing | Scale    | Drawn | CD.  |
|-----------------------|--|---------|----------|-------|------|
|                       |  | 1       | N.T.S    |       | CB   |
| Chatab Dasian         |  | Job     | Revision | Date  |      |
| Sketch Design         |  | HB SMU1 | 0        |       | Date |

HYBRID
CRAFTSMAN BUILDERS

www.hybridbuild.co.nz Site:

Your Home Address 09 810 9479 Client: Mr & Mrs Joe & Jane Blogs

| Sleepout Modular Unit |  | Drawing        | Scale      | Drawn   |
|-----------------------|--|----------------|------------|---------|
|                       |  |                | N.T.S      |         |
| Sketch Design         |  | Job<br>HB SMU1 | Revision 0 | Date Da |