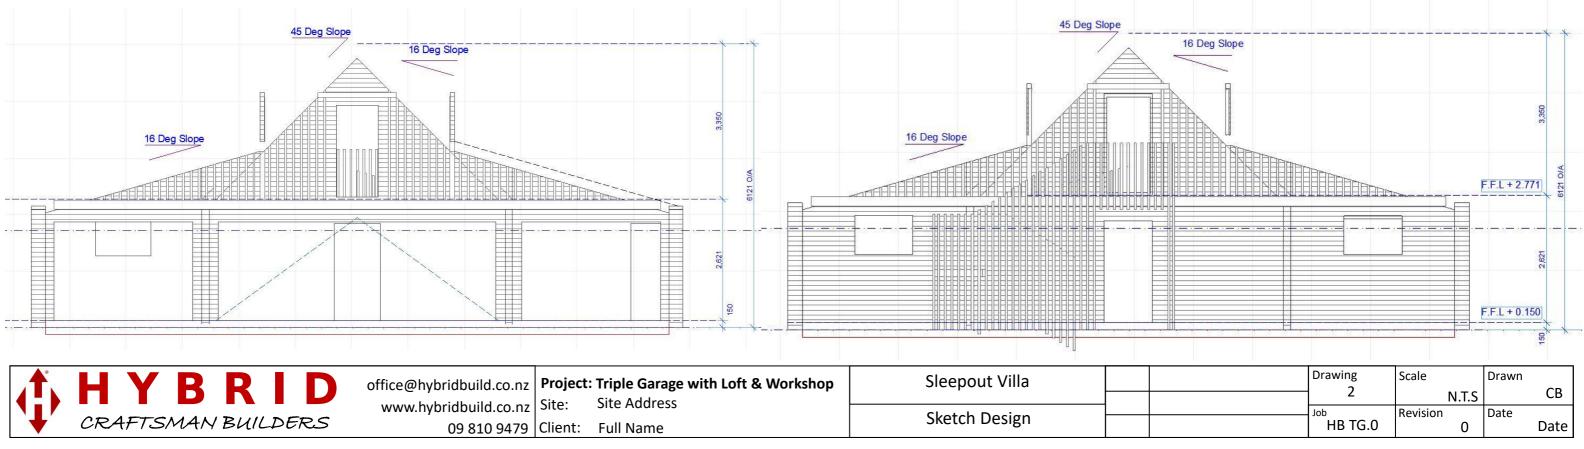

office@hybridbuild.co.nzProject: Triple Garage with Loft & Workshopwww.hybridbuild.co.nzSite:09 810 9479Client:Full Name

| Sleepout Villa |  |
|----------------|--|
|                |  |
| Sketch Design  |  |

| Drawing | Scale    |       | Drawn |      |
|---------|----------|-------|-------|------|
| 2       |          | N.T.S |       | СВ   |
| Job     | Revision |       | Date  |      |
| HB TG.0 |          | 0     |       | Date |