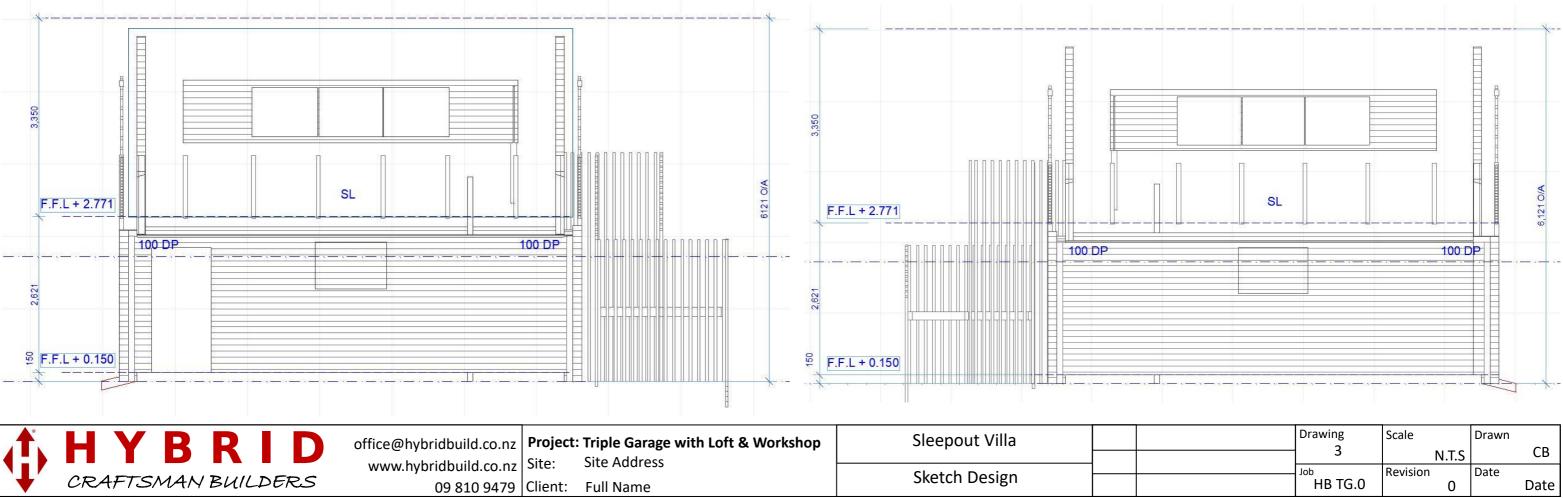

office@hybridbuild.co.nzProject: Triple Garage with Loft & Workshopwww.hybridbuild.co.nzSite:09 810 9479Client:Full Name

| Sleepout Villa |  |
|----------------|--|
|                |  |
| Sketch Design  |  |

| Drawing | Scale    |       | Drawn |      |
|---------|----------|-------|-------|------|
| 3       |          | N.T.S |       | CB   |
| Job     | Revision |       | Date  |      |
| HB TG.0 |          | 0     |       | Date |