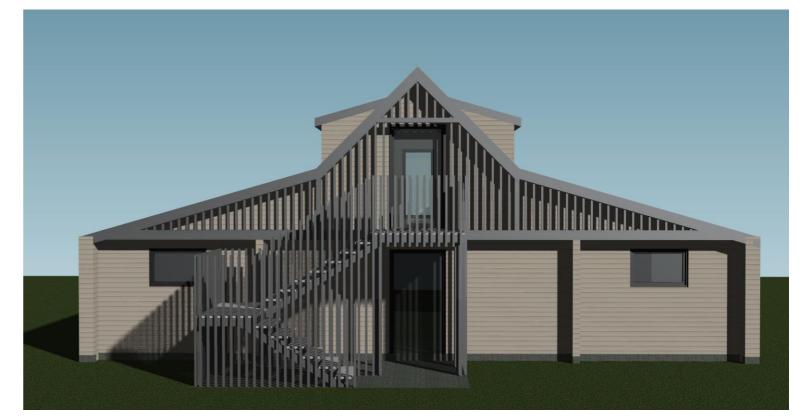

office@hybridbuild.co.nzProject: Triple Garage with Loft & Workshopwww.hybridbuild.co.nzSite:09 810 9479Client:Full Name

| Sleepout Villa |  |
|----------------|--|
|                |  |
| Sketch Design  |  |

| Drawing | Scale    |       | Drawn |      |
|---------|----------|-------|-------|------|
| 1       |          | N.T.S |       | СВ   |
| Job     | Revision |       | Date  |      |
| HB TG.0 |          | 0     |       | Date |