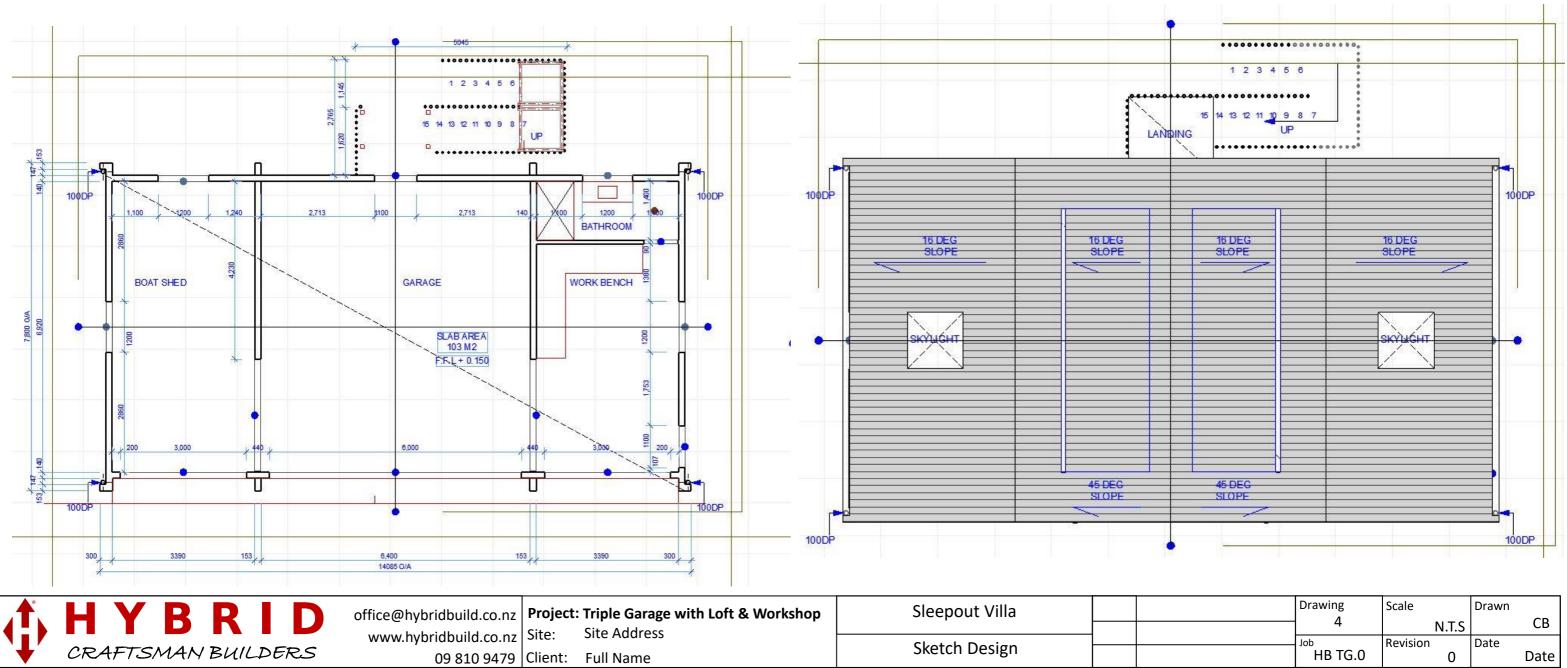

office@hybridbuild.co.nzProject: Triple Garage with Loft & Workshopwww.hybridbuild.co.nzSite:09 810 9479Client:Full Name

| Sleepout Villa |  |
|----------------|--|
|                |  |
| Sketch Design  |  |

| Drawing | Scale    |       | Drawn |      |
|---------|----------|-------|-------|------|
| 4       |          | N.T.S |       | СВ   |
| Job     | Revision |       | Date  |      |
| HB TG.0 |          | 0     |       | Date |