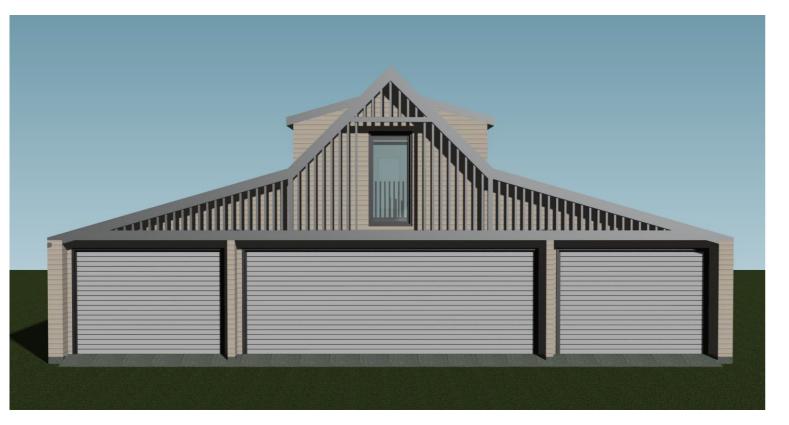

office@hybridbuild.co.nzProject: Triple Garage with Loft & Workshopwww.hybridbuild.co.nzSite:09 810 9479Client:Full Name

| Sleepout Villa |  |
|----------------|--|
|                |  |
| Sketch Design  |  |

| Drawing | Scale    |       | Drawn |      |
|---------|----------|-------|-------|------|
| 1       |          | N.T.S |       | СВ   |
| Job     | Revision |       | Date  |      |
| HB TG.0 |          | 0     |       | Date |