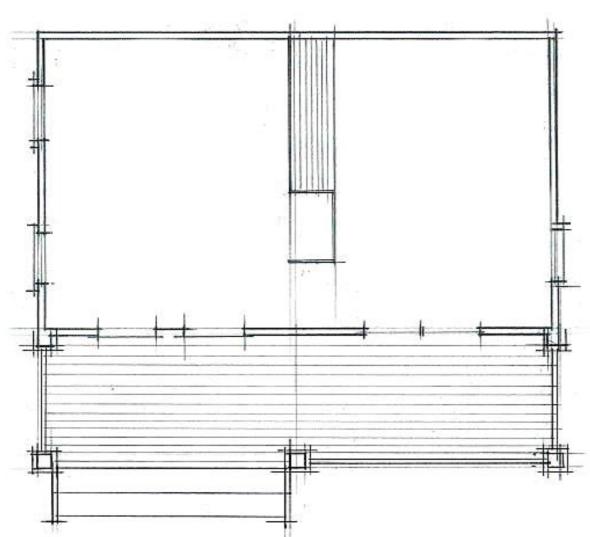

ate

HB S1.0

## Sleepout 30m2 Bungalow 1

## **Sleepout 30m2 Bungalow 2**





## Sleepout 30m2 Bungalow 1







| 1        | Н  | Y    | B   | R    | Ι    | D   | ( |
|----------|----|------|-----|------|------|-----|---|
| <b>'</b> | CR | AFTS | MAN | BUIL | LDEI | S.S |   |

www.hybridbuild.co.nz Site:

office@hybridbuild.co.nz Project: Sleepout - Bungalow Your Home Address 09 810 9479 | Client: Mr & Mrs Joe & Jane Blogs

| Sleepout Bungalow |  | Drawing Scale |          | Drawn | CD   |
|-------------------|--|---------------|----------|-------|------|
|                   |  | 3             | N.T.S    |       | СВ   |
| Skotch Dosign     |  | Job           | Revision | Date  |      |
| Sketch Design     |  | HB S1.0       | 0        |       | Date |

## Sleepout 30m2 Bungalow 2







| 1          | Н  | Y    | B   | R    | Ι    | D  | ( |
|------------|----|------|-----|------|------|----|---|
| ` <b>\</b> | CR | 4FTS | MAN | BUIL | LDEA | 25 |   |

www.hybridbuild.co.nz Site: 09 810 9479 | Client: Mr & Mrs Joe & Jane Blogs

office@hybridbuild.co.nz Project: Sleepout - Bungalow Your Home Address

| Sleepout Bungalow |  | Drawing<br>4 | Scale Drawn |      | CD   |
|-------------------|--|--------------|-------------|------|------|
|                   |  | 4            | N.T.S       |      | СВ   |
| Sketch Design     |  | HB S1.0      | Revision 0  | Date | Date |