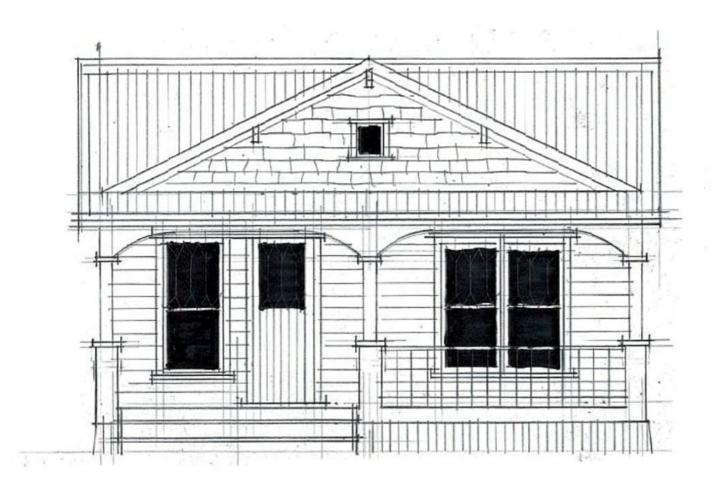

HYBRID CRAFTSMAN BUILDERS

office@hybridbuild.co.nz | Project: Sleepout – Bungalow www.hybridbuild.co.nz Site:

Your Home Address 09 810 9479 Client: Mr & Mrs Joe & Jane Blogs Sleepout Bungalow Sketch Design

N.T.S Revision Date

HB S1.0

## Sleepout 30m2 Bungalow 1

## **Sleepout 30m2 Bungalow 2**





## Sleepout 30m2 Bungalow 1







| 1        | Н  | Y    | B   | R    | Ι    | D   | ( |
|----------|----|------|-----|------|------|-----|---|
| <b>'</b> | CR | AFTS | MAN | BUIL | LDEI | S.S |   |

www.hybridbuild.co.nz Site:

office@hybridbuild.co.nz Project: Sleepout - Bungalow Your Home Address 09 810 9479 | Client: Mr & Mrs Joe & Jane Blogs

| Sleepout Bungalow |  | Drawing Scale |          | Drawn | CD   |
|-------------------|--|---------------|----------|-------|------|
|                   |  | 3             | N.T.S    |       | СВ   |
| Skotch Dosign     |  | Job           | Revision | Date  |      |
| Sketch Design     |  | HB S1.0       | 0        |       | Date |

## Sleepout 30m2 Bungalow 2







| 1          | Н  | Y    | B   | R    | Ι    | D  | ( |
|------------|----