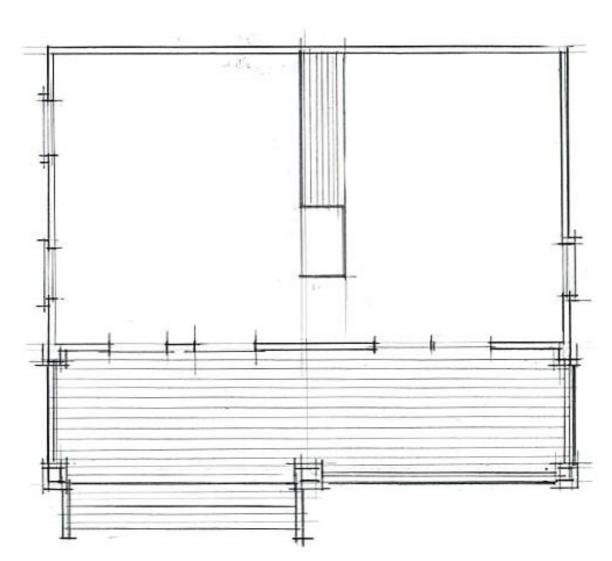

HYBRID CRAFTSMAN BUILDERS

office@hybridbuild.co.nz | Project: Sleepout – Bungalow www.hybridbuild.co.nz Site:

Your Home Address 09 810 9479 Client: Mr & Mrs Joe & Jane Blogs Sleepout Bungalow Sketch Design

N.T.S Revision Date

HB S1.0

## Sleepout 30m2 Bungalow 1

## **Sleepout 30m2 Bungalow 2**





## Sleepout 30m2 Bungalow 1







| 1        | Н  | Y    | B   | R    | Ι    | D   | ( |
|----------|----|------|-----|------|------|-----|---|
| <b>'</b> | CR | AFTS | MAN | BUIL | LDEI | S.S |   |

www.hybridbuild.co.nz Site:

office@hybridbuild.co.nz Project: Sleepout - Bungalow Your Home Address 09 810 9479 | Client: Mr & Mrs Joe & Jane Blogs

| Sleepout Bungalow |  | Drawing Scale |          | Drawn | CD   |
|-------------------|--|---------------|----------|-------|------|
|                   |  | 3             | N.T.S    |       | СВ   |
| Skotch Dosign     |  | Job           | Revision | Date  |      |
| Sketch Design     |  | HB S1.0       | 0        |       | Date |

## Sleepout 30m2 Bungalow 2







| 1          | Н  | Y    | B   | R    | Ι    | D  | ( |
|------------|----|------|-----|------|------|----|---|