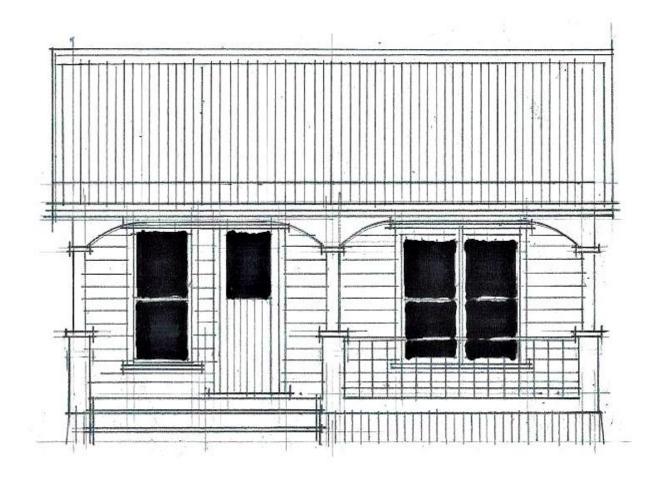

## **Sleepout 30m2 Bungalow 2**

## Sleepout 30m2 Bungalow 2

| 1          | Н  | Y    | B   | R    | Ι    | D  | ( |
|------------|----|------|-----|------|------|----|---|
| ` <b>\</b> | CR | 4FTS | MAN | BUIL | LDEA | 25 |   |

www.hybridbuild.co.nz Site: 09 810 9479 | Client: Mr & Mrs Joe & Jane Blogs