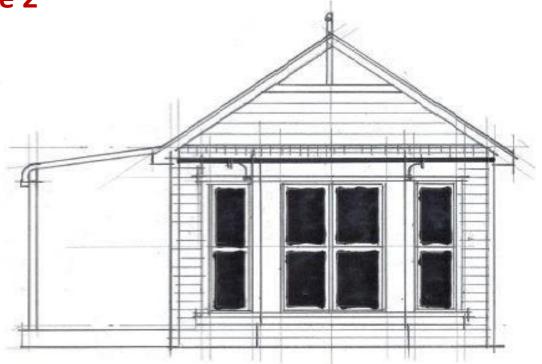

## Sleepout 30m2 Cottage 2

| <b>A</b> ° |     | V              | D        | D    | T   | n  |
|------------|-----|----------------|----------|------|-----|----|
| <b>(i)</b> | CRA | 4 <i>FT.</i> S | D<br>MAN | BUIL | DER | 25 |

## Sleepout 30m2 Cottage 2

| 1        | Н  | Y    | В   | R    | Ι    | D  |
|----------|----|------|-----|------|------|----|
| <b>\</b> | CR | 4FTS | MAN | BUIL | LDER | 25 |

office@hybridbuild.co.nz Project: Sleepout – Villa Aesthetic www.hybridbuild.co.nz Site: Your Home Address 09 810 9479 | Client: Mr & Mrs Joe & Jane Blogs

| Sleepout Cottage 2 |  | Drawing | Scale    | Drawn |      |
|--------------------|--|---------|----------|-------|------|
|                    |  | 4       | N.T.S    |       | CB   |
| Chatala Daniana    |  | Job     | Revision | Date  |      |
| Sketch Design      |  | HB S2.1 | 0        |       | Date |