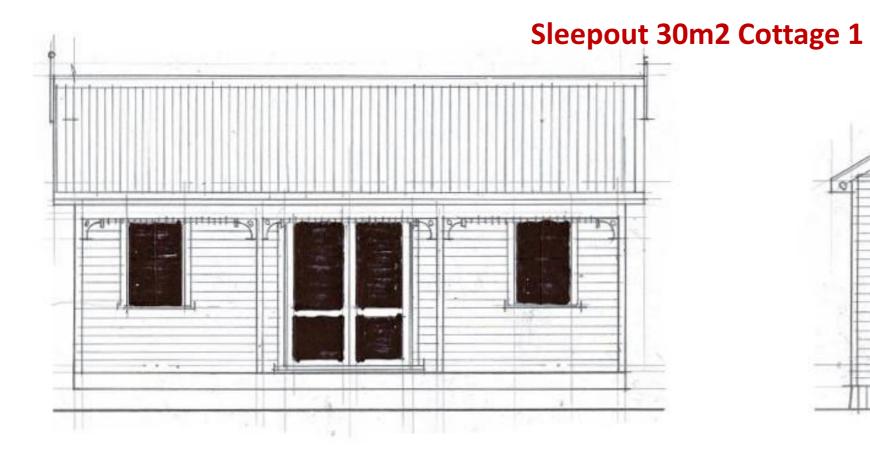

CRAFTSMAN BUILDERS

www.hybridbuild.co.nz Site: 09 810 9479 Client: Mr & Mrs Joe & Jane Blogs

Your Home Address

Sleepout Cottage Aesthetic N.T.S Revision Date Sketch Design HB S2.0

## Sleepout 30m2 Cottage 1

## Sleepout 30m2 Cottage 2











| <b>A</b> ° |     | V              | D        | D    | T   | n  |
|------------|-----|----------------|----------|------|-----|----|
| <b>(i)</b> | CRA | 4 <i>FT.</i> S | D<br>MAN | BUIL | DER | 25 |

www.hybridbuild.co.nz Site: 09 810 9479 | Client: Mr & Mrs Joe & Jane Blogs

office@hybridbuild.co.nz Project: Sleepout – Villa Aesthetic Your Home Address

| Sleepout Cottage 1 |  | Drawing | Scale    | Drawn |  |
|--------------------|--|---------|----------|-------|--|
|                    |  | 3       | N.T.S    | СВ    |  |
| Ckatch Dasign      |  | Job     | Revision | Date  |  |
| Sketch Design      |  | HB S2.1 | 0        | Date  |  |

## Sleepout 30m2 Cottage 2







| 1        | Н  | Y    | В   | R    | Ι    | D  |
|----------|----|------|-----|------|------|----|
| <b>\</b>