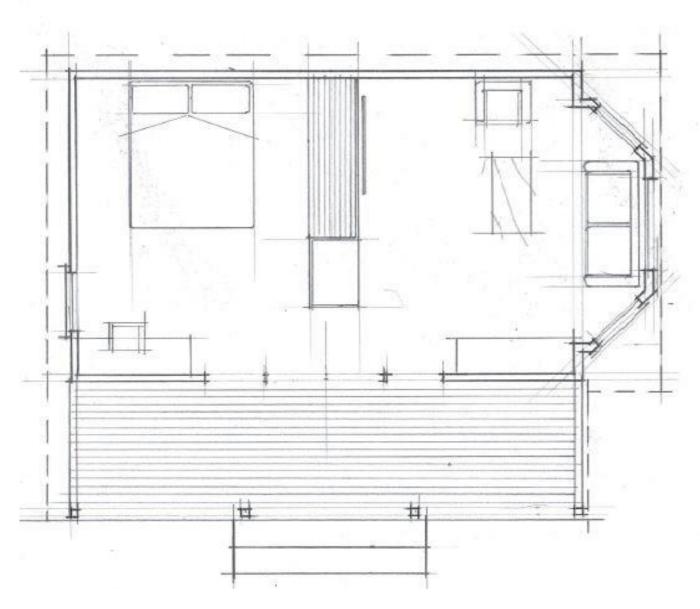

## Sleepout 30m2 Cottage 2

| 1        | Н  | Y    | В   | R    | Ι    | D  |
|----------|----|------|-----|------|------|----|
| <b>\</b> | CR | 4FTS | MAN | BUIL | LDER | 25 |

office@hybridbuild.co.nz Project: Sleepout – Villa Aesthetic www.hybridbuild.co.nz Site: Your Home Address 09 810 9479 | Client: Mr & Mrs Joe & Jane Blogs

| Sleepout Cottage 2 |  | Drawing | Scale    | Drawn |      |
|--------------------|--|---------|----------|-------|------|
|                    |  | 4       | N.T.S    |       | CB   |
| Chatala Daniana    |  | Job     | Revision | Date  |      |
| Sketch Design      |  | HB S2.1 | 0        |       | Date |