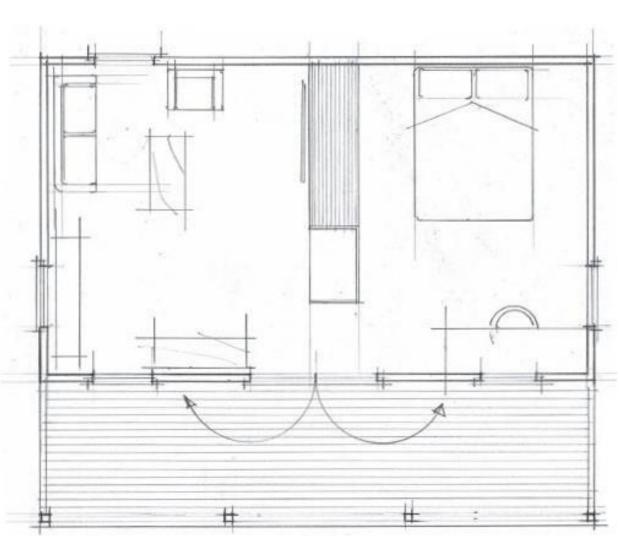

CRAFTSMAN BUILDERS

www.hybridbuild.co.nz Site: 09 810 9479 Client: Mr & Mrs Joe & Jane Blogs

Your Home Address

Sleepout Cottage Aesthetic N.T.S Revision Date Sketch Design HB S2.0

## Sleepout 30m2 Cottage 1

## Sleepout 30m2 Cottage 2











| <b>A</b> ° |     | V              | D        | D    | T   | n  |
|------------|-----|----------------|----------|------|-----|----|
| <b>(i)</b> | CRA | 4 <i>FT.</i> S | D<br>MAN | BUIL | DER | 25 |

www.hybridbuild.co.nz Site: 09 810 9479 | Client: Mr & Mrs Joe & Jane Blogs

office@hybridbuild.co.nz Project: Sleepout – Villa Aesthetic Your Home Address

| Sleepout Cottage 1 |  | Drawing | Scale    | Drawn |  |
|--------------------|--|---------|----------|-------|--|
|                    |  | 3       | N.T.S    | СВ    |  |
| Ckatch Dasign      |  | Job     | Revision | Date  |  |
| Sketch Design      |  | HB S2.1 | 0        | Date  |  |

## Sleepout 30m2 Cottage 2







| 1        | Н  | Y    | В   | R    | Ι    | D  |
|----------|----|------|-----|------|------|----|
| <b>\</b> | C