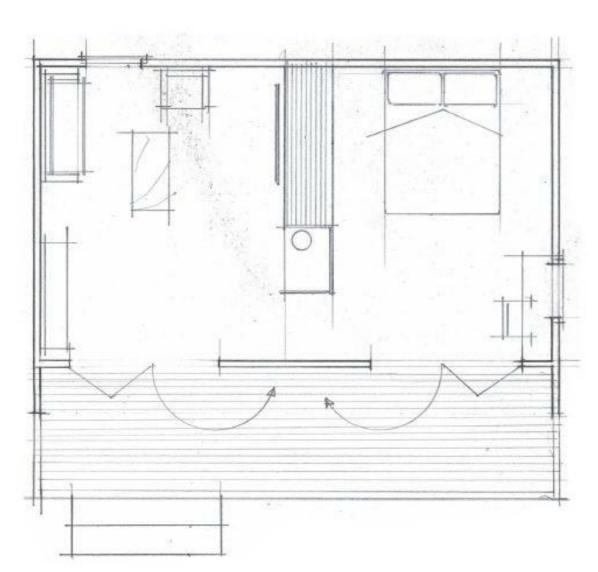

## **Sleepout 30m2 Double Bay**

| 1        | Н  | Y    | В   | R    | Ι    | D  |
|----------|----|------|-----|------|------|----|
| <b>\</b> | CR | 4FTS | MAN | BUIL | LDER | rs |

www.hybridbuild.co.nz Site: