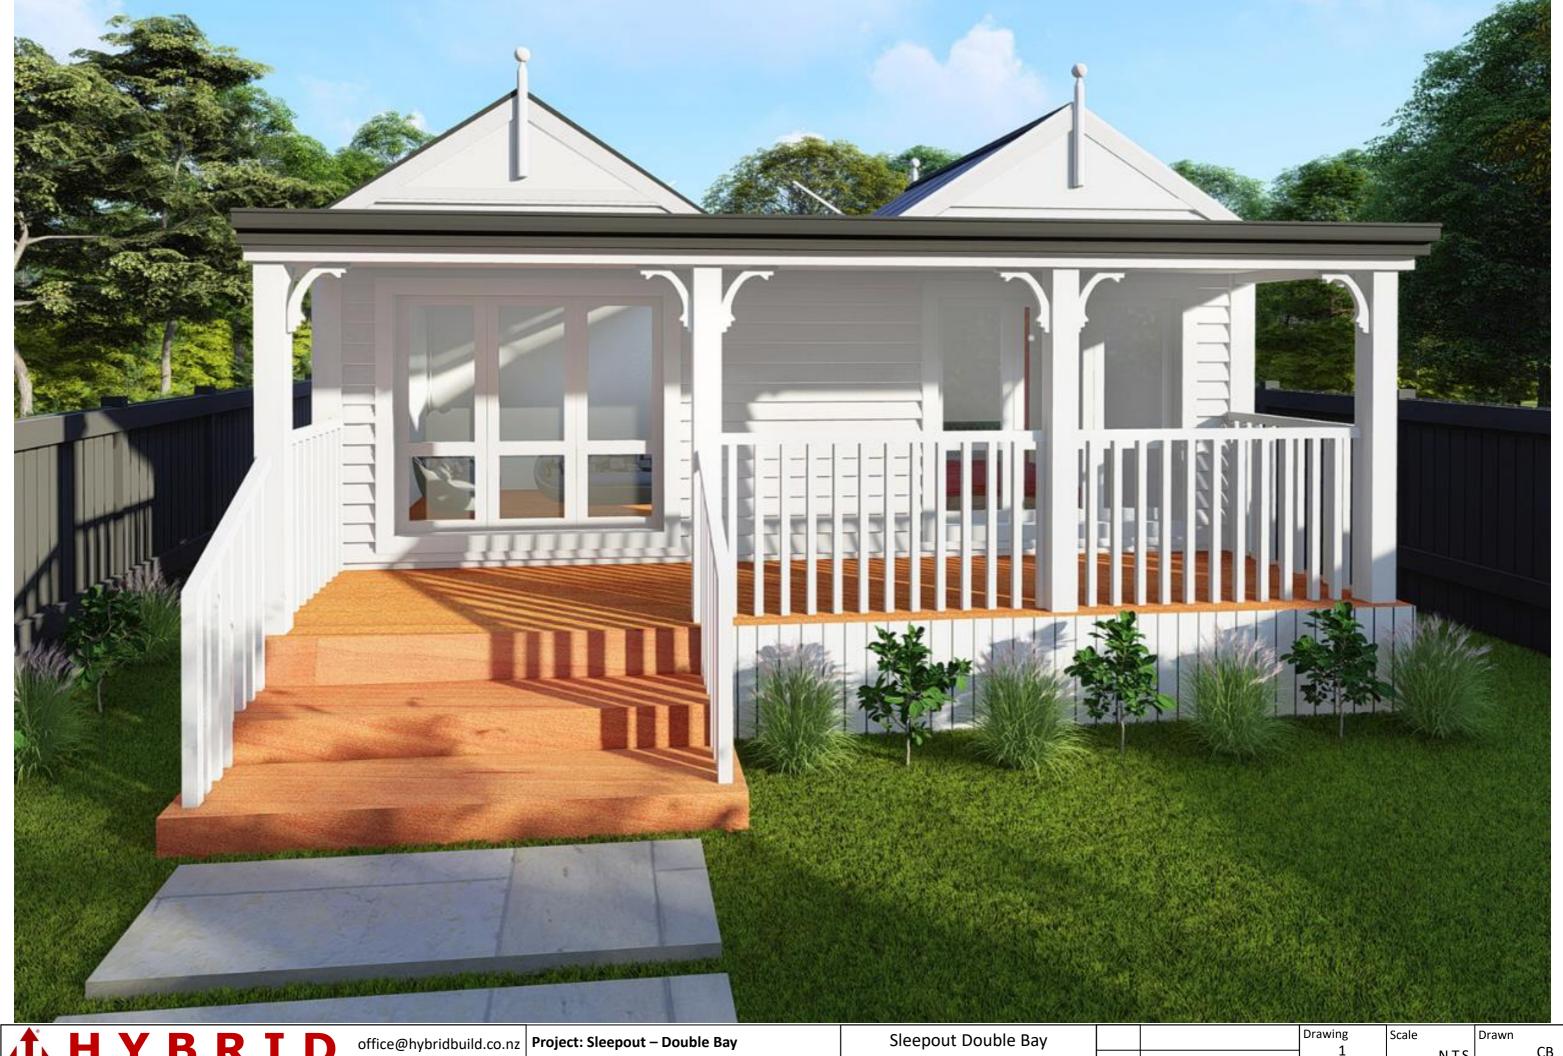

office@hybridbuild.co.nz | **Project: Sleepout – Double Bay** Your Home Address 09 810 9479 Client: Mr & Mrs Joe & Jane Blogs

Drawing Scale Drawn Sleepout Double Bay N.T.S Sketch Design Revision Date HB S4.0

## **Sleepout 30m2 Double Bay**

| 1        | Н  | Y    | В   | R    | Ι    | D  |
|----------|----|------|-----|------|------|----|
| <b>\</b> | CR | 4FTS | MAN | BUIL | LDER | rs |

www.hybridbuild.co.nz Site: