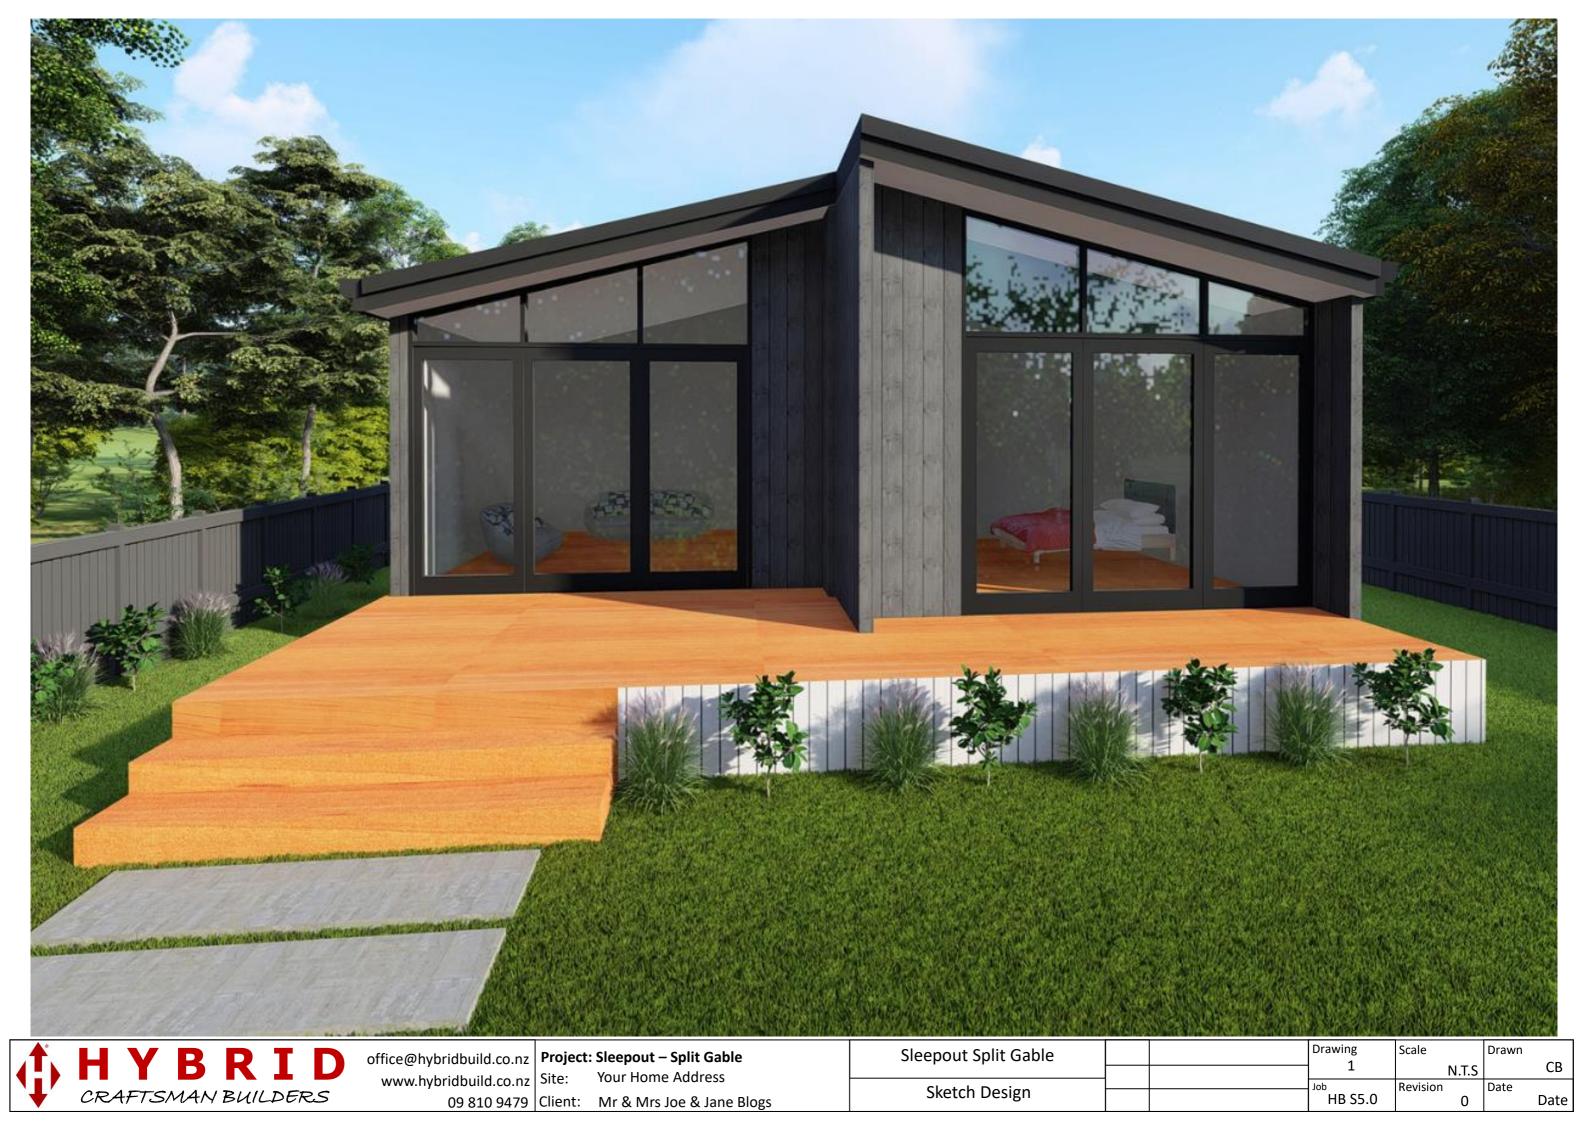

## Sleepout 30m2 Split Gable

|         | Н  | Υ    | В   | R    | Ι   | D  |
|---------|----|------|-----|------|-----|----|
| <br>`↓′ | CR | 4FTS | MAN | BUIL | DER | 25 |

| office@hybridbuild.co.nz | Project: | Sleepout – Split Gable    |
|--------------------------|----------|---------------------------|
| www.hybridbuild.co.nz    |          | Your Home Address         |
| 09 810 9479              | Client:  | Mr & Mrs Joe & Jane Blogs |