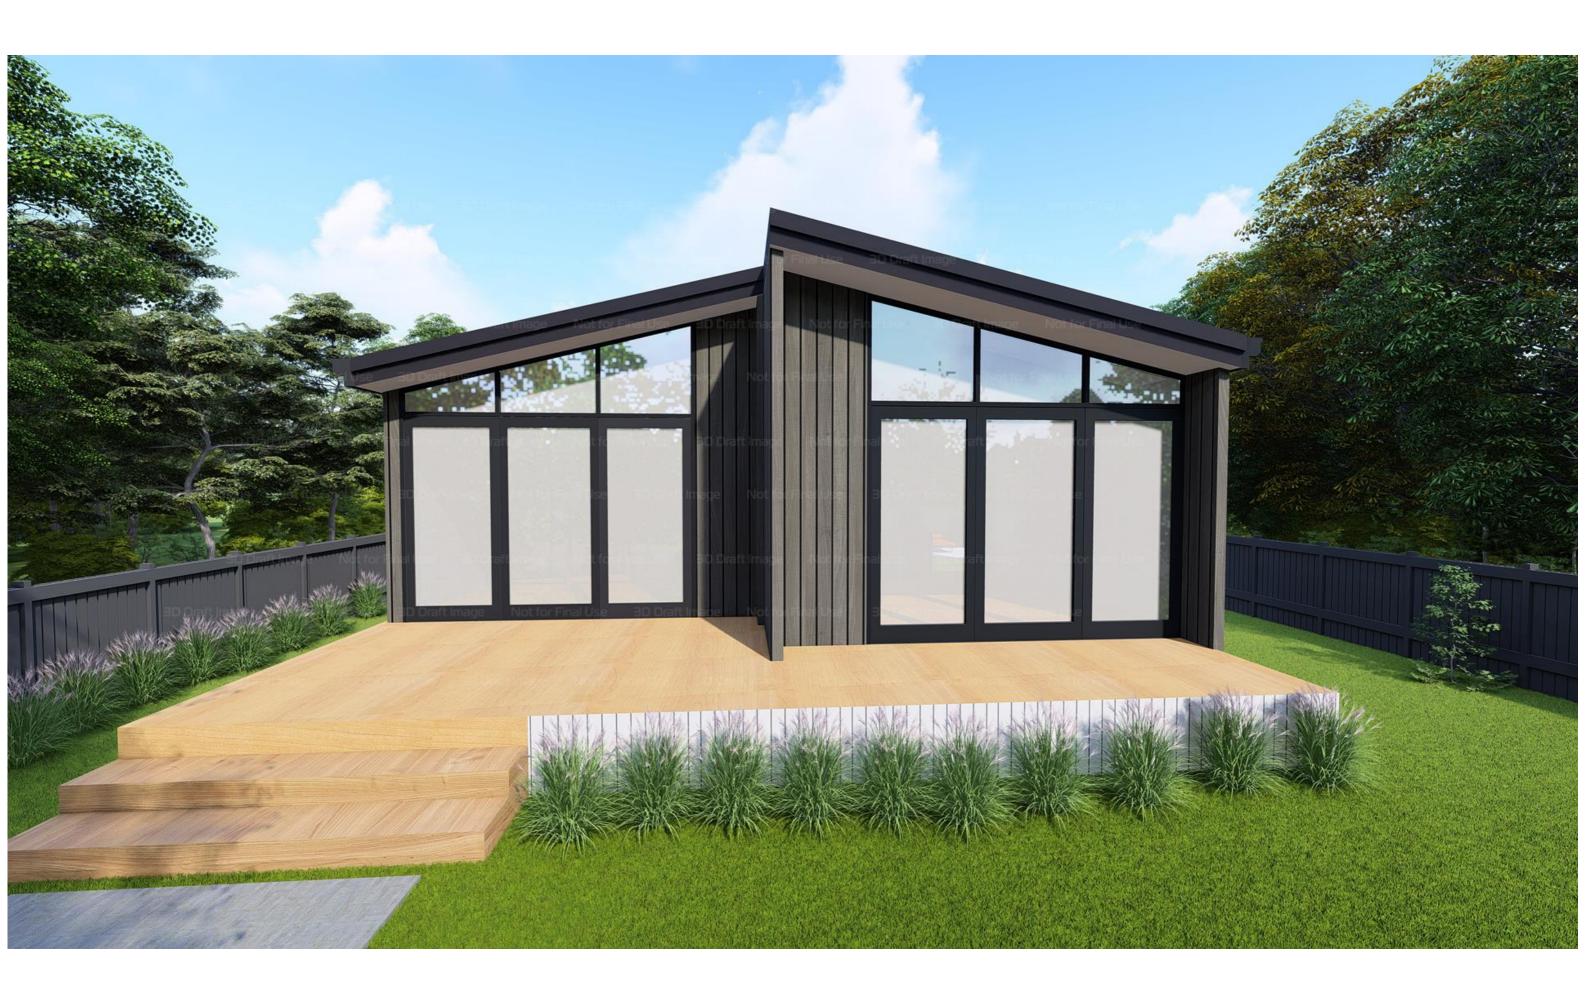

| Sleepout Split Gable |  |
|----------------------|--|
|                      |  |
| Sketch Design        |  |

| Drawing | Scale    |       | Drawn |      |
|---------|----------|-------|-------|------|
| 3       |          | N.T.S |       | СВ   |
| Job     | Revision |       | Date  |      |
| HB S5.0 |          | 0     | 2010  | Date |