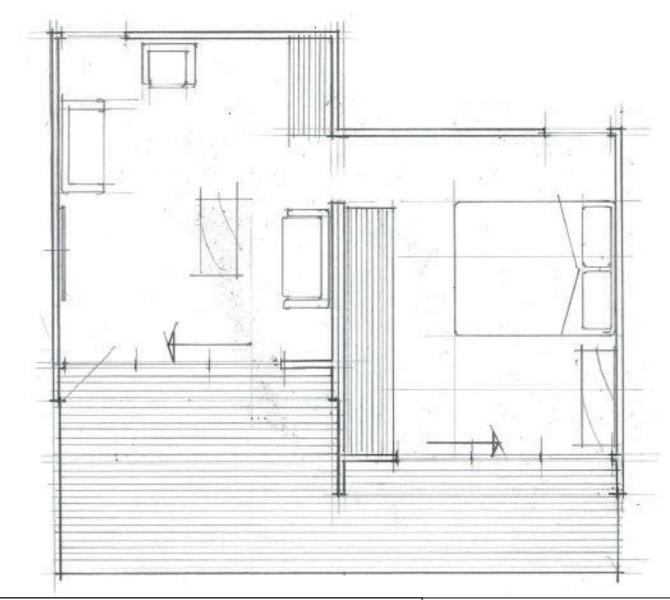

## Sleepout 30m2 Split Gable

|         | Н  | Υ    | В   | R    | Ι   | D  |
|---------|----|------|-----|------|-----|----|
| <br>`↓′ | CR | 4FTS | MAN | BUIL | DER | 25 |

| office@hybridbuild.co.nz | Project: | Sleepout – Split Gable    |
|--------------------------|----------|---------------------------|
| www.hybridbuild.co.nz    |          | Your Home Address         |
| 09 810 9479              | Client:  | Mr & Mrs Joe & Jane Blogs |

| Sleepout Split Gable |  |
|----------------------|--|
|                      |  |
| Sketch Design        |  |

| Drawing | Scale    |       | Drawn |      |
|---------|----------|-------|-------|------|
| 3       |          | N.T.S |       | СВ   |
| Job     | Revision |       | Date  |      |
| HB S5.0 |          | 0     | 2010  | Date |