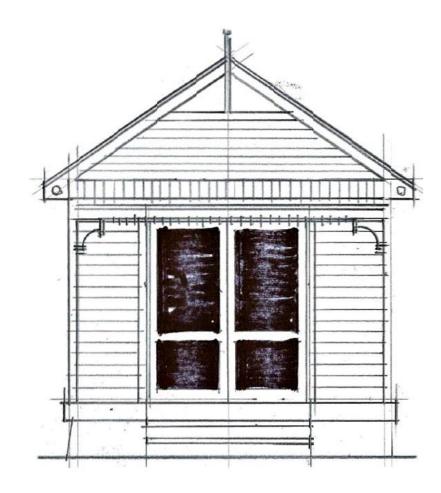

office@hybridbuild.co.nzProject: Sleepout – Villa StudioSleepout Villa Studiowww.hybridbuild.co.nzSite:Your Home AddressSketch Design09 810 9479Client:Mr & Mrs Joe & Jane BlogsSketch Design

| Sleepout Villa Studio |  | Drawing<br>2 | Scale    | Drawn | <u> </u> |
|-----------------------|--|--------------|----------|-------|----------|
|                       |  | 5            | N.T.S    |       | CB       |
| Skotch Dosign         |  | Job          | Revision | Date  |          |
| Sketch Design         |  | HB SVS1      | 0        |       | Date     |