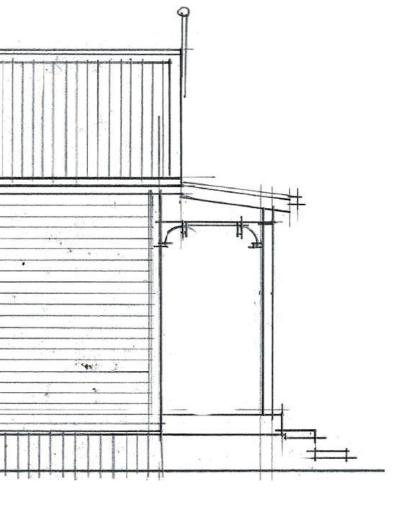

office@hybridbuild.co.nzProject: Sleepout – Villa StudioSleepout Villa Studiowww.hybridbuild.co.nzSite:Your Home AddressSketch Design09 810 9479Client:Mr & Mrs Joe & Jane BlogsSketch Design

| Sleepout Villa Studio |  | Drawing<br>2 | Scale    | Drawn | <u> </u> |
|-----------------------|--|--------------|----------|-------|----------|
|                       |  | 5            | N.T.S    |       | CB       |
| Skotch Dosign         |  | Job          | Revision | Date  |          |
| Sketch Design         |  | HB SVS1      | 0        |       | Date     |