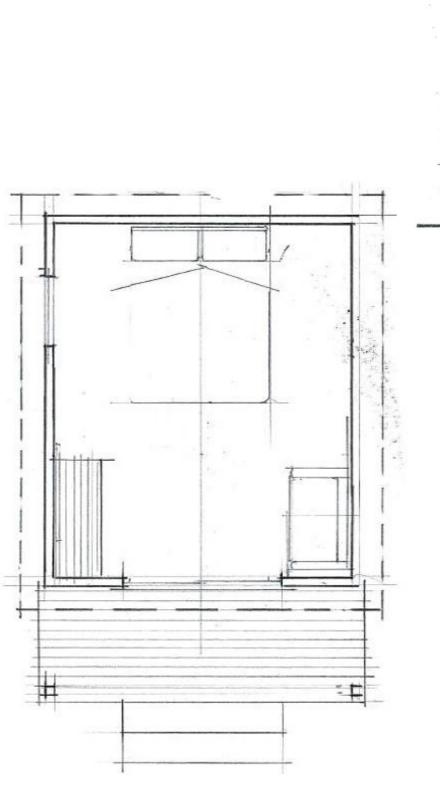

office@hybridbuild.co.nzProject: Sleepout – Villa StudioSleepout Villa Studiowww.hybridbuild.co.nzSite:Your Home AddressSketch Design09 810 9479Client:Mr & Mrs Joe & Jane BlogsSketch Design

| Sleepout Villa Studio |  | Drawing<br>2 | Scale    | Drawn | <u> </u> |
|-----------------------|--|--------------|----------|-------|----------|
|                       |  | 5            | N.T.S    |       | CB       |
| Skotch Dosign         |  | Job          | Revision | Date  |          |
| Sketch Design         |  | HB SVS1      | 0        |       | Date     |